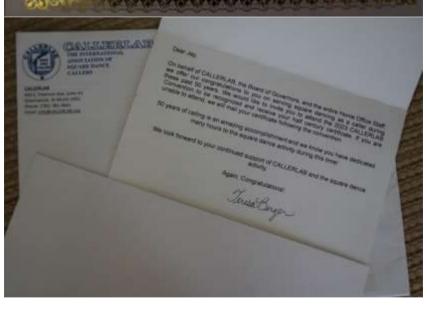

### Arkansas Clubs, Callers, and Cuers On Facebook:

Arkansas' Fall Festival, Arkansas State Square Dance Federation, Blue Belles & Beaus, Heber Springers Square Dance Club, Jubilee Squares, Levi's And Lace, Maverick Mixers, Pioneers, Square Dancing With Jay King (River City Squares), Star Steppers, Twirling Funtimers, and Twirling Lariats.