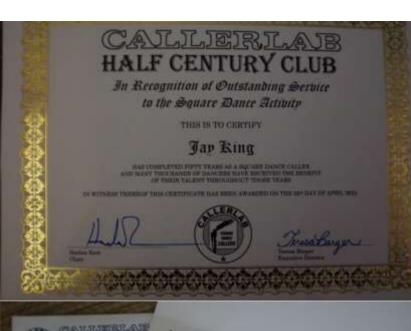

### Arkansas Clubs, Callers, and Cuers On Facebook:

Arkansas' Fall Festival, Arkansas State Square Dance Federation, Blue Belles & Beaus, Heber Springers Square Dance Club, Jubilee Squares, Levi's And Lace, Maverick Mixers, Pioneers, Square Dancing With Jay King (River City Squares), Star Steppers, Twirling Funtimers, and Twirling Lariats.