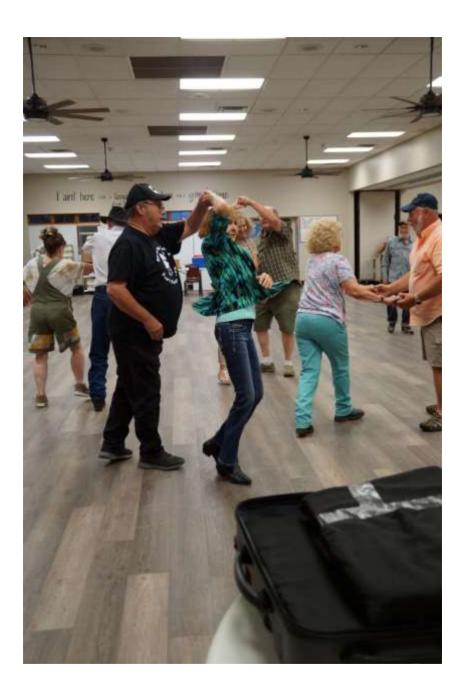

Over 100 E-Edition photos are from Facebook pages and sent in photos from dances with the Twirling Funtimers, River City Squares, Bluebird Squares, Pioneers, Maverick Mixers, and Twirling Lariats. Thanks to Anieta England, Loree Kant, Jody King, Becky Hestand, Ginny Short, Daryl Stout, Ted Hofmeister, and Carolyn Birdsong for the photos.