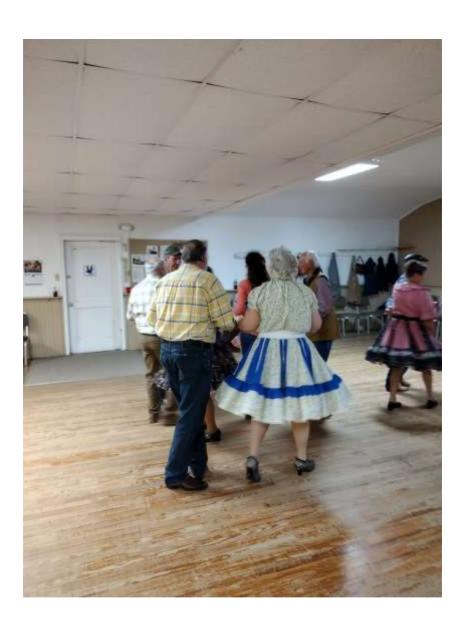

E-Edition photos this month are from dances from the Maverick Mixers, River City Squares, Pioneers, and Twirling Funtimers. Thanks to Jerry and Ginny Short, Jody King, Becky Hestand, and Anieta England for all of the photos from Facebook (no pictures were sent in otherwise).