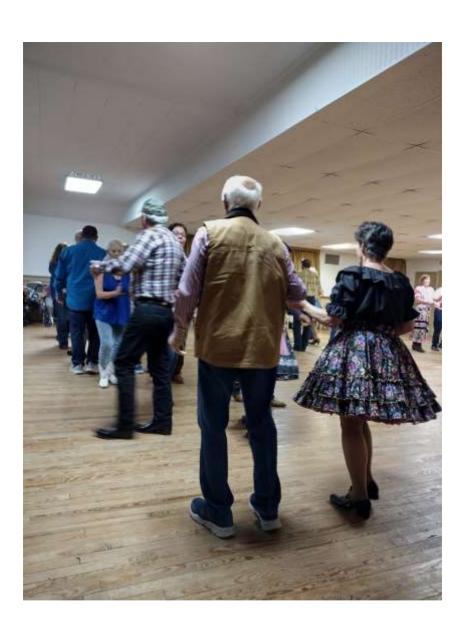

E-Edition photos this month are from dances from the Maverick Mixers, River City Squares, Pioneers, and Twirling Funtimers. Thanks to Jerry and Ginny Short, Jody King, Becky Hestand, and Anieta England for all of the photos from Facebook (no pictures were sent in otherwise).