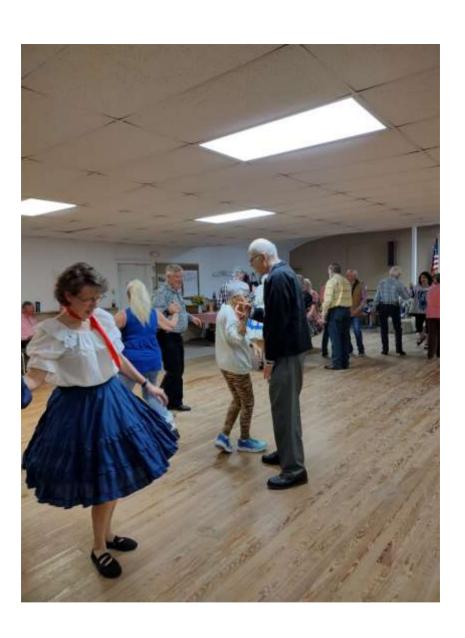

E-Edition photos this month are from dances from the Maverick Mixers, River City Squares, Pioneers, and Twirling Funtimers. Thanks to Jerry and Ginny Short, Jody King, Becky Hestand, and Anieta England for all of the photos from Facebook (no pictures were sent in otherwise).