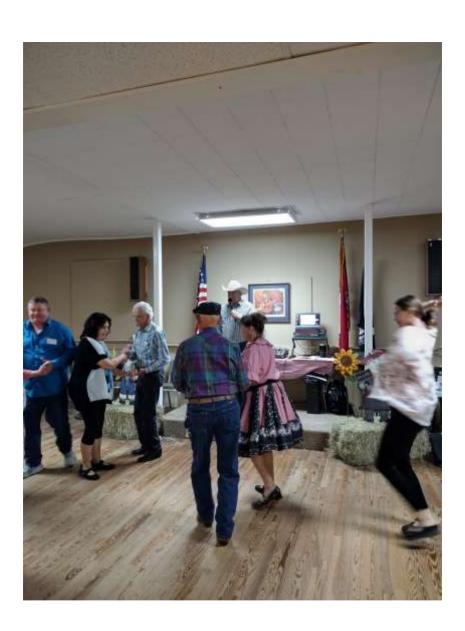

E-Edition photos this month are from dances from the Maverick Mixers, River City Squares, Pioneers, and Twirling Funtimers. Thanks to Jerry and Ginny Short, Jody King, Becky Hestand, and Anieta England for all of the photos from Facebook (no pictures were sent in otherwise).