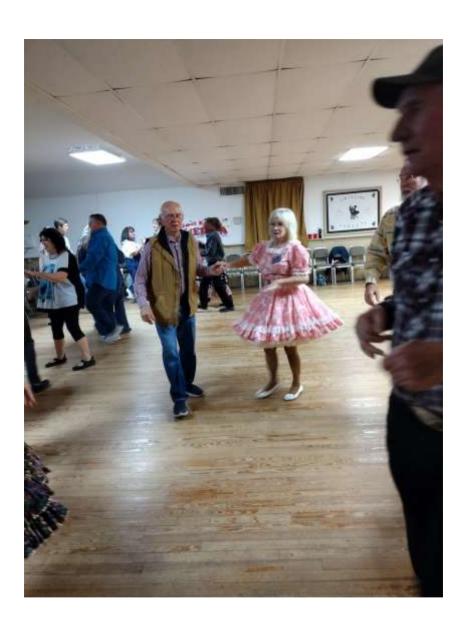

E-Edition photos this month are from dances from the Maverick Mixers, River City Squares, Pioneers, and Twirling Funtimers. Thanks to Jerry and Ginny Short, Jody King, Becky Hestand, and Anieta England for all of the photos from Facebook (no pictures were sent in otherwise).