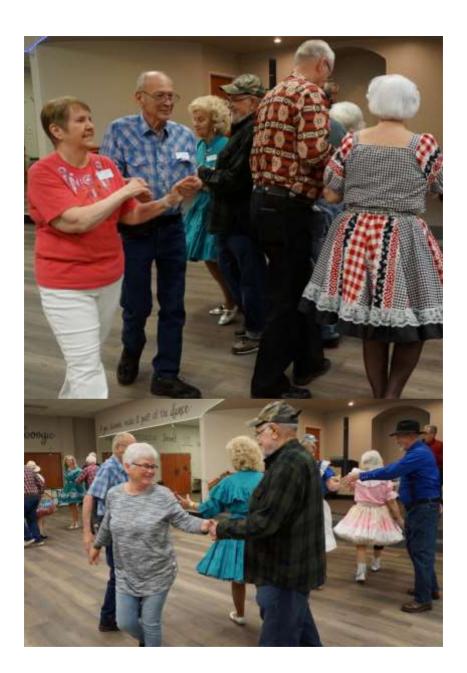

E-Edition photos this month are from dances from the Maverick Mixers, River City Squares, Pioneers, and Twirling Funtimers. Thanks to Jerry and Ginny Short, Jody King, Becky Hestand, and Anieta England for all of the photos from Facebook (no pictures were sent in otherwise).