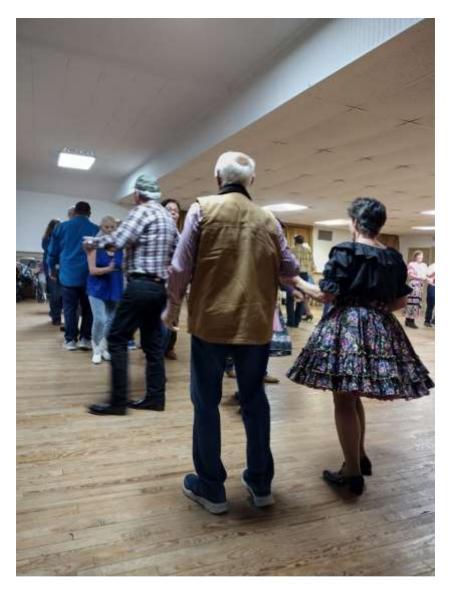

E-Edition photos this month are from dances from the Maverick Mixers, River City Squares, Pioneers, and Twirling Funtimers. Thanks to Jerry and Ginny Short, Jody King, Becky Hestand, and Anieta England for all of the photos from Facebook (no pictures were sent in otherwise).