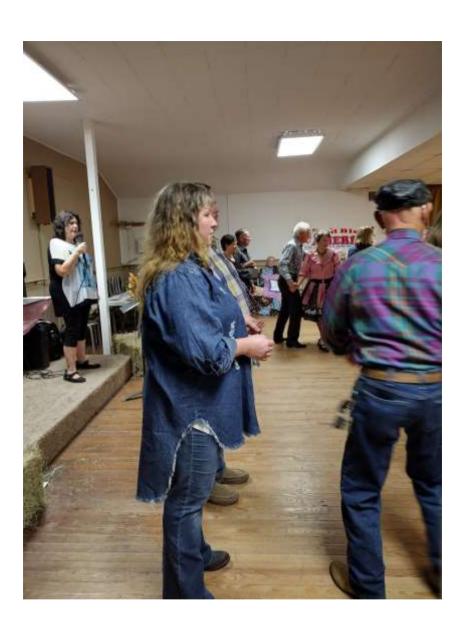

E-Edition photos this month are from dances from the Maverick Mixers, River City Squares, Pioneers, and Twirling Funtimers. Thanks to Jerry and Ginny Short, Jody King, Becky Hestand, and Anieta England for all of the photos from Facebook (no pictures were sent in otherwise).