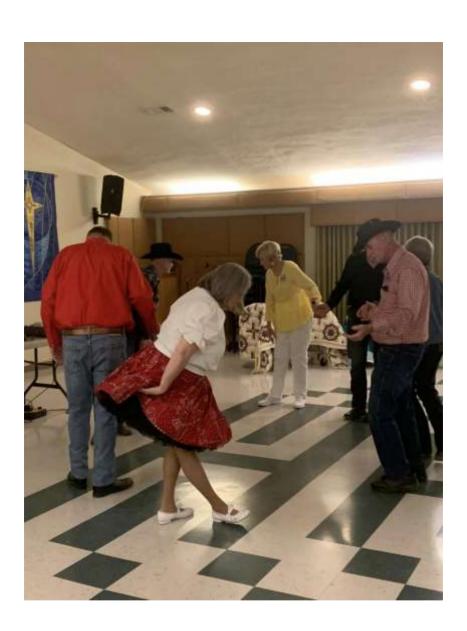

E-Edition photos this month are from dances from the Maverick Mixers, River City Squares, Pioneers, and Twirling Funtimers. Thanks to Jerry and Ginny Short, Jody King, Becky Hestand, and Anieta England for all of the photos from Facebook (no pictures were sent in otherwise).