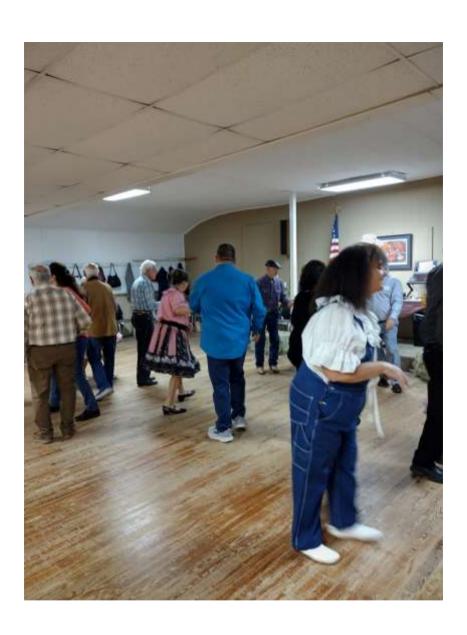

E-Edition photos this month are from dances from the Maverick Mixers, River City Squares, Pioneers, and Twirling Funtimers. Thanks to Jerry and Ginny Short, Jody King, Becky Hestand, and Anieta England for all of the photos from Facebook (no pictures were sent in otherwise).