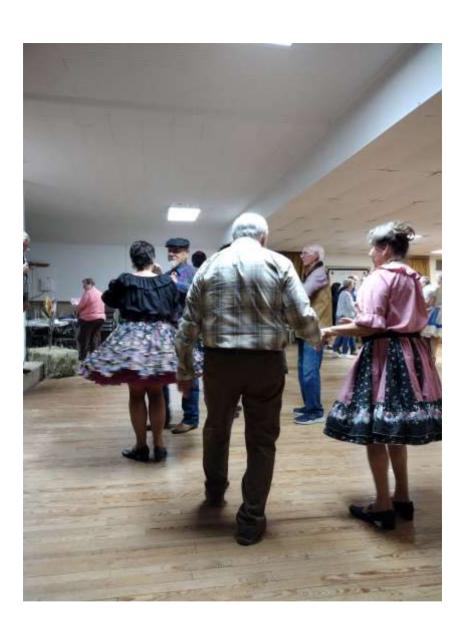

E-Edition photos this month are from dances from the Maverick Mixers, River City Squares, Pioneers, and Twirling Funtimers. Thanks to Jerry and Ginny Short, Jody King, Becky Hestand, and Anieta England for all of the photos from Facebook (no pictures were sent in otherwise).