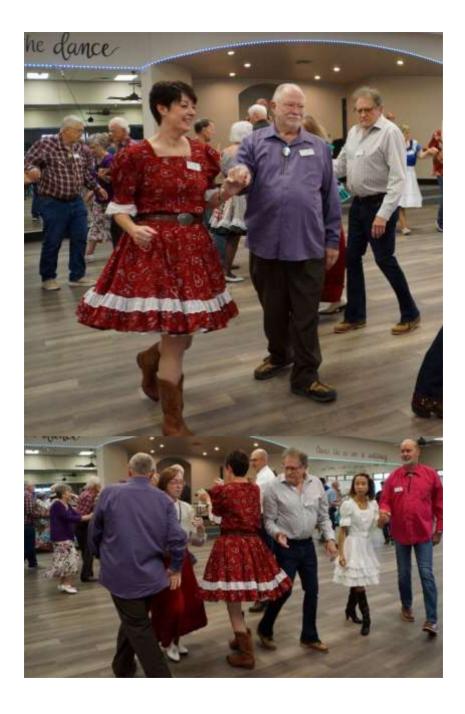

E-Edition photos this month are from dances from the Maverick Mixers, River City Squares, Pioneers, and Twirling Funtimers. Thanks to Jerry and Ginny Short, Jody King, Becky Hestand, and Anieta England for all of the photos from Facebook (no pictures were sent in otherwise).