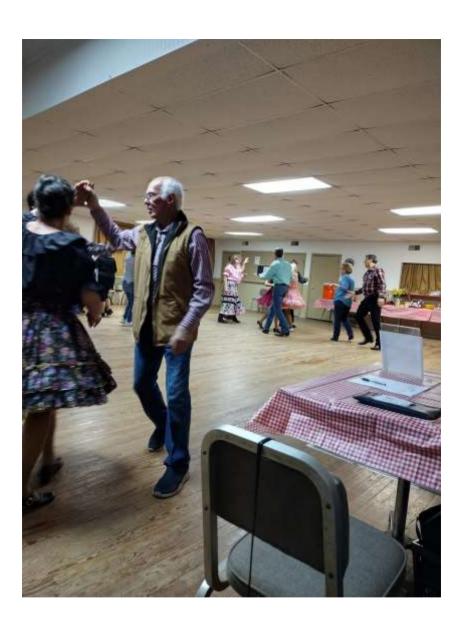

E-Edition photos this month are from dances from the Maverick Mixers, River City Squares, Pioneers, and Twirling Funtimers. Thanks to Jerry and Ginny Short, Jody King, Becky Hestand, and Anieta England for all of the photos from Facebook (no pictures were sent in otherwise).