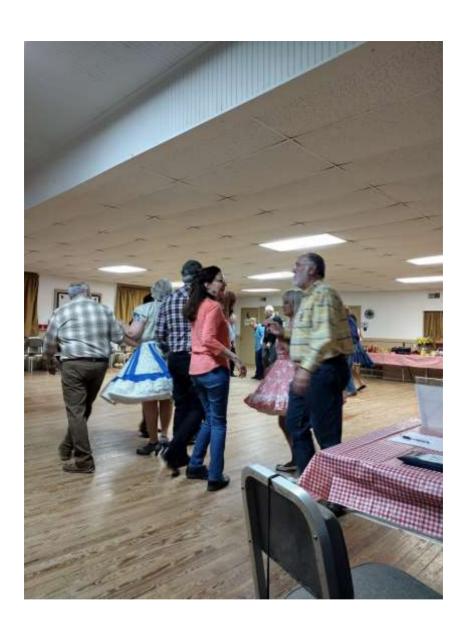

E-Edition photos this month are from dances from the Maverick Mixers, River City Squares, Pioneers, and Twirling Funtimers. Thanks to Jerry and Ginny Short, Jody King, Becky Hestand, and Anieta England for all of the photos from Facebook (no pictures were sent in otherwise).