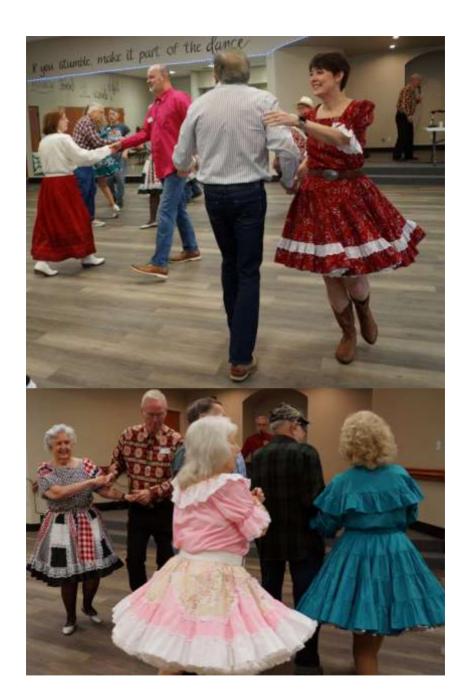

E-Edition photos this month are from dances from the Maverick Mixers, River City Squares, Pioneers, and Twirling Funtimers. Thanks to Jerry and Ginny Short, Jody King, Becky Hestand, and Anieta England for all of the photos from Facebook (no pictures were sent in otherwise).