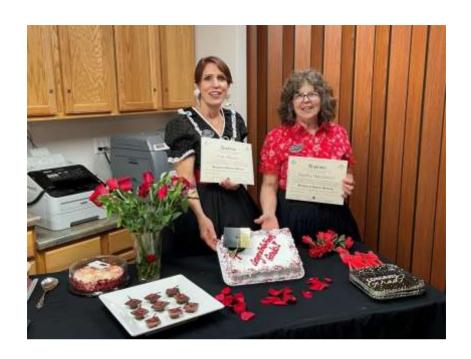

E-Edition photos this month are from dances from the Maverick Mixers, River City Squares, Pioneers, and Twirling Funtimers. Thanks to Jerry and Ginny Short, Jody King, Becky Hestand, and Anieta England for all of the photos from Facebook (no pictures were sent in otherwise).