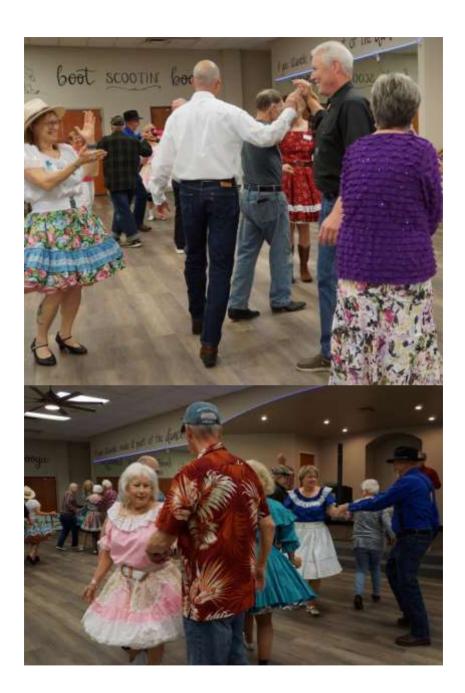

E-Edition photos this month are from dances from the Maverick Mixers, River City Squares, Pioneers, and Twirling Funtimers. Thanks to Jerry and Ginny Short, Jody King, Becky Hestand, and Anieta England for all of the photos from Facebook (no pictures were sent in otherwise).