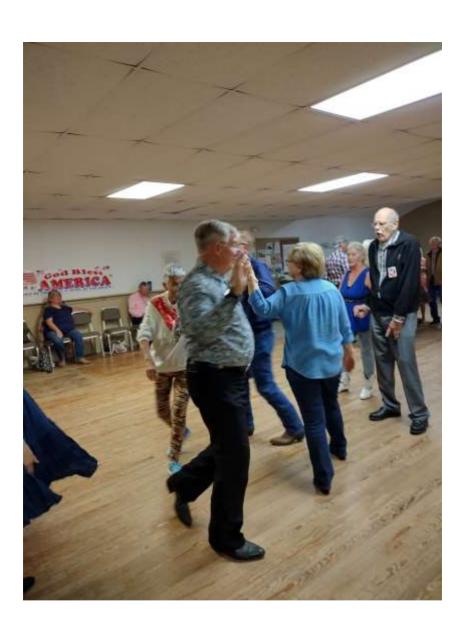

E-Edition photos this month are from dances from the Maverick Mixers, River City Squares, Pioneers, and Twirling Funtimers. Thanks to Jerry and Ginny Short, Jody King, Becky Hestand, and Anieta England for all of the photos from Facebook (no pictures were sent in otherwise).