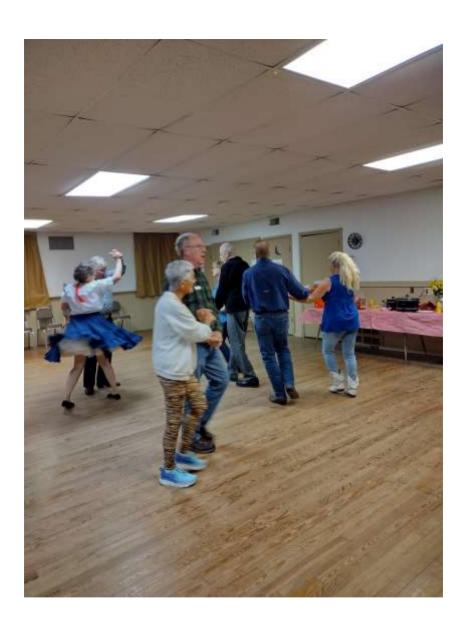

E-Edition photos this month are from dances from the Maverick Mixers, River City Squares, Pioneers, and Twirling Funtimers. Thanks to Jerry and Ginny Short, Jody King, Becky Hestand, and Anieta England for all of the photos from Facebook (no pictures were sent in otherwise).