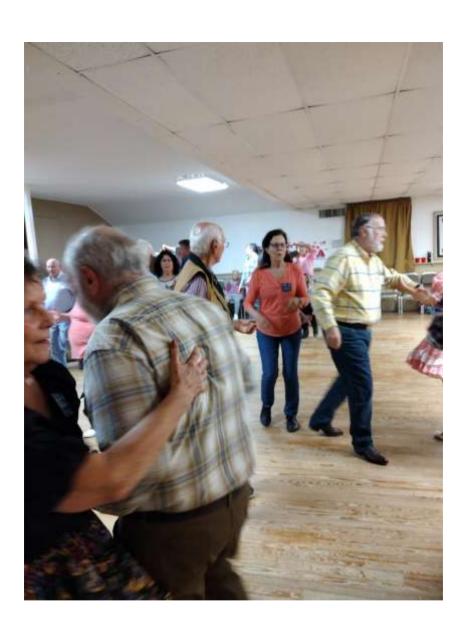

E-Edition photos this month are from dances from the Maverick Mixers, River City Squares, Pioneers, and Twirling Funtimers. Thanks to Jerry and Ginny Short, Jody King, Becky Hestand, and Anieta England for all of the photos from Facebook (no pictures were sent in otherwise).