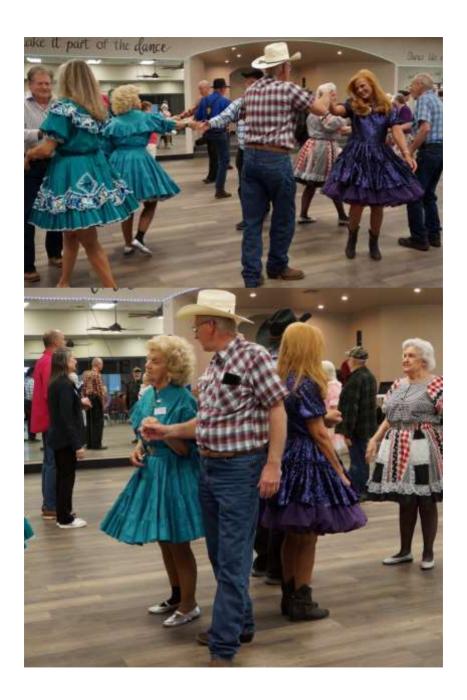

E-Edition photos this month are from dances from the Maverick Mixers, River City Squares, Pioneers, and Twirling Funtimers. Thanks to Jerry and Ginny Short, Jody King, Becky Hestand, and Anieta England for all of the photos from Facebook (no pictures were sent in otherwise).