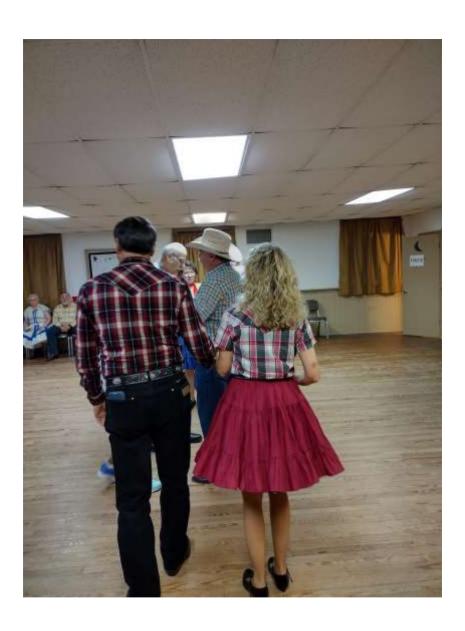

E-Edition photos this month are from dances from the Maverick Mixers, River City Squares, Pioneers, and Twirling Funtimers. Thanks to Jerry and Ginny Short, Jody King, Becky Hestand, and Anieta England for all of the photos from Facebook (no pictures were sent in otherwise).