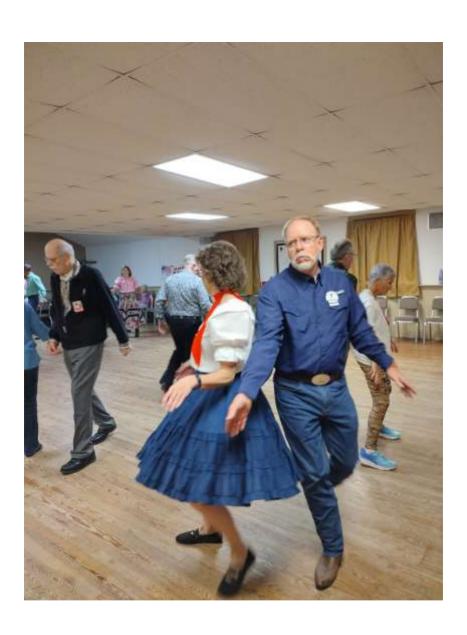

E-Edition photos this month are from dances from the Maverick Mixers, River City Squares, Pioneers, and Twirling Funtimers. Thanks to Jerry and Ginny Short, Jody King, Becky Hestand, and Anieta England for all of the photos from Facebook (no pictures were sent in otherwise).