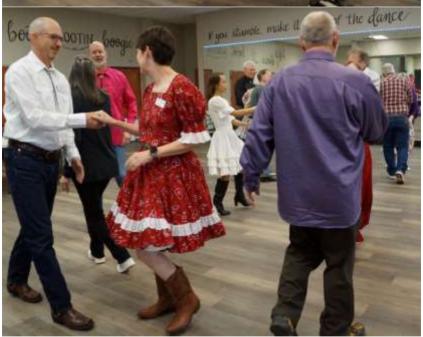

E-Edition photos this month are from dances from the Maverick Mixers, River City Squares, Pioneers, and Twirling Funtimers. Thanks to Jerry and Ginny Short, Jody King, Becky Hestand, and Anieta England for all of the photos from Facebook (no pictures were sent in otherwise).