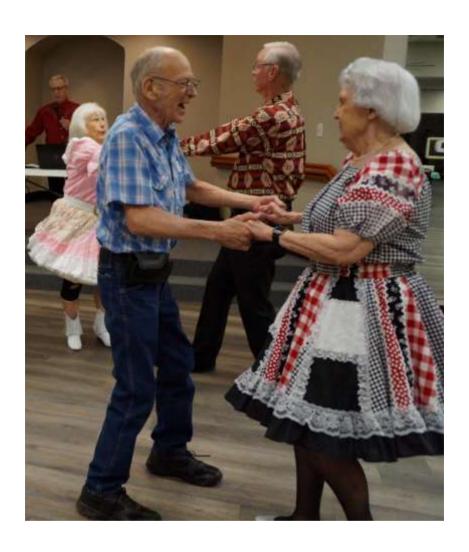

E-Edition photos this month are from dances from the Maverick Mixers, River City Squares, Pioneers, and Twirling Funtimers. Thanks to Jerry and Ginny Short, Jody King, Becky Hestand, and Anieta England for all of the photos from Facebook (no pictures were sent in otherwise).