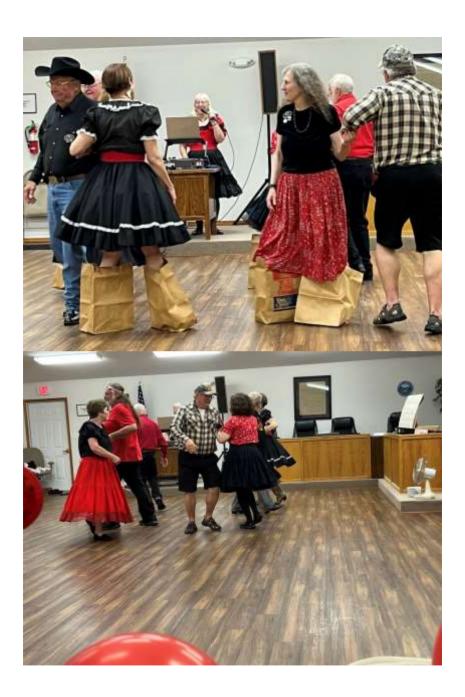

E-Edition photos this month are from dances from the Maverick Mixers, River City Squares, Pioneers, and Twirling Funtimers. Thanks to Jerry and Ginny Short, Jody King, Becky Hestand, and Anieta England for all of the photos from Facebook (no pictures were sent in otherwise).