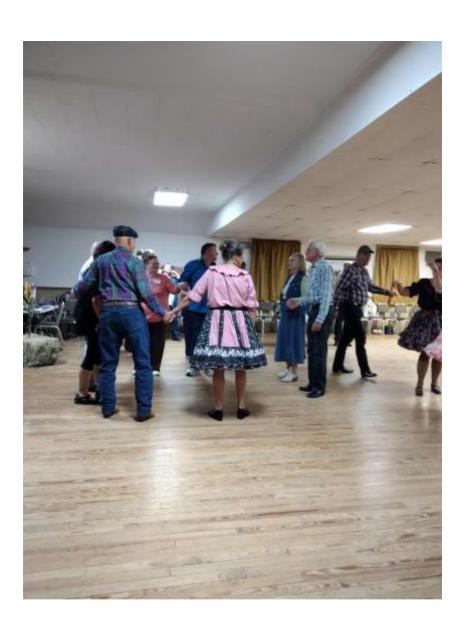

E-Edition photos this month are from dances from the Maverick Mixers, River City Squares, Pioneers, and Twirling Funtimers. Thanks to Jerry and Ginny Short, Jody King, Becky Hestand, and Anieta England for all of the photos from Facebook (no pictures were sent in otherwise).