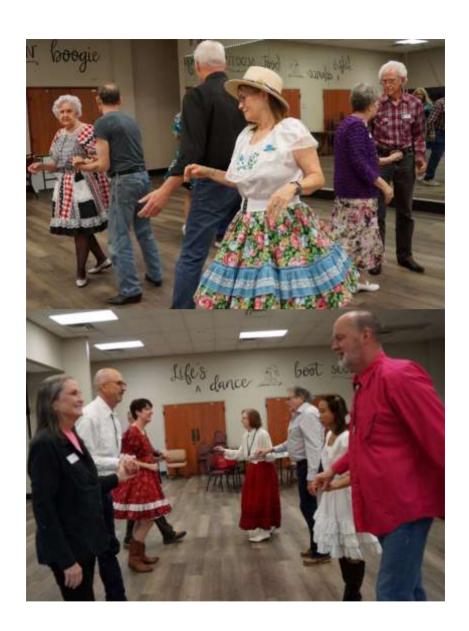

E-Edition photos this month are from dances from the Maverick Mixers, River City Squares, Pioneers, and Twirling Funtimers. Thanks to Jerry and Ginny Short, Jody King, Becky Hestand, and Anieta England for all of the photos from Facebook (no pictures were sent in otherwise).