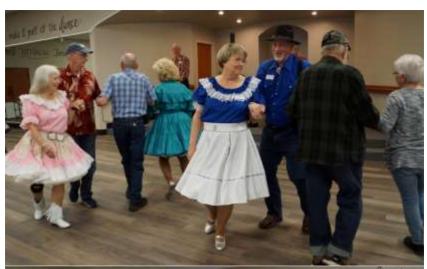

E-Edition photos this month are from dances from the Maverick Mixers, River City Squares, Pioneers, and Twirling Funtimers. Thanks to Jerry and Ginny Short, Jody King, Becky Hestand, and Anieta England for all of the photos from Facebook (no pictures were sent in otherwise).