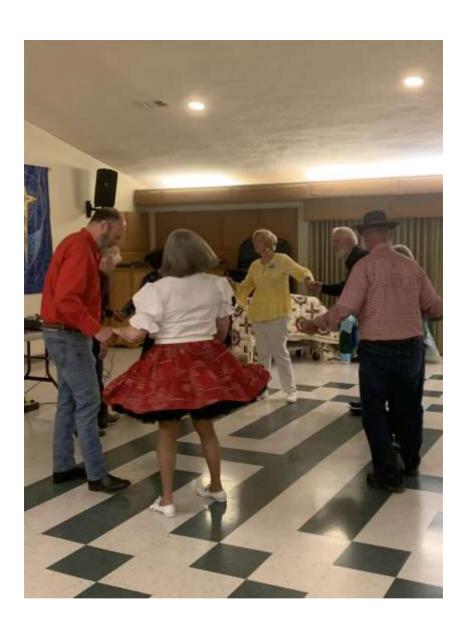

E-Edition photos this month are from dances from the Maverick Mixers, River City Squares, Pioneers, and Twirling Funtimers. Thanks to Jerry and Ginny Short, Jody King, Becky Hestand, and Anieta England for all of the photos from Facebook (no pictures were sent in otherwise).