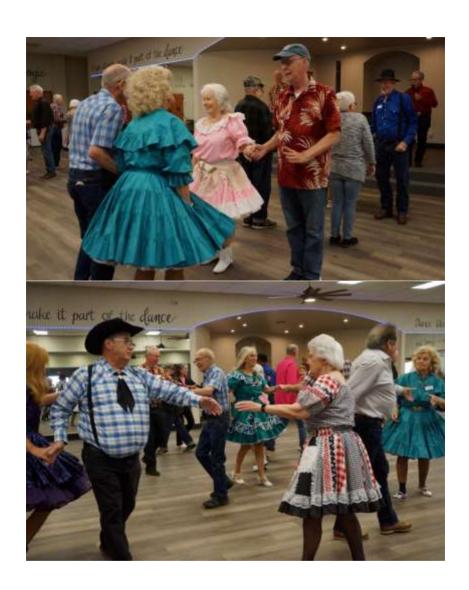

E-Edition photos this month are from dances from the Maverick Mixers, River City Squares, Pioneers, and Twirling Funtimers. Thanks to Jerry and Ginny Short, Jody King, Becky Hestand, and Anieta England for all of the photos from Facebook (no pictures were sent in otherwise).