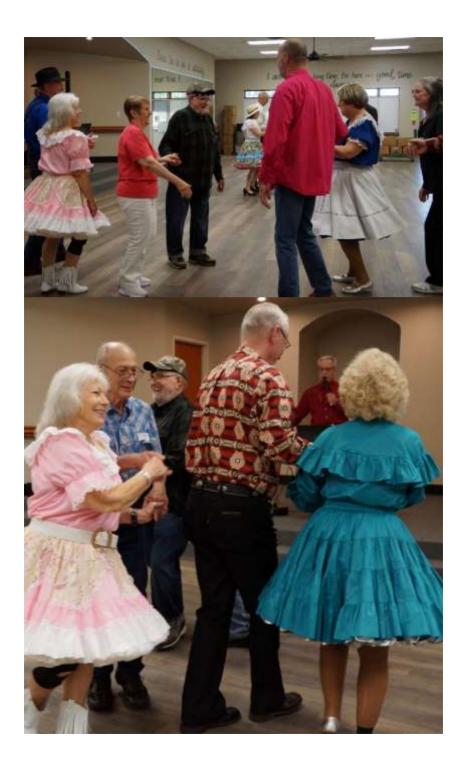

E-Edition photos this month are from dances from the Maverick Mixers, River City Squares, Pioneers, and Twirling Funtimers. Thanks to Jerry and Ginny Short, Jody King, Becky Hestand, and Anieta England for all of the photos from Facebook (no pictures were sent in otherwise).