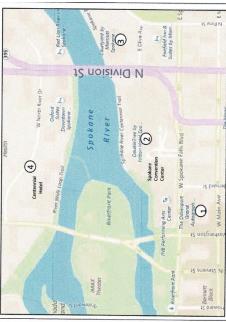

# 69th National Square Dance Convention® "Keeping the Vision Alive in 2020"

Registration Form June 17, 18, 19, 20, 2020 Spokane, Washington Online Registration – Website 69ns4c.org

| Ise Only                |                |               |         |
|-------------------------|----------------|---------------|---------|
| For Convention Use Only | Registration # | Date Received | Check # |