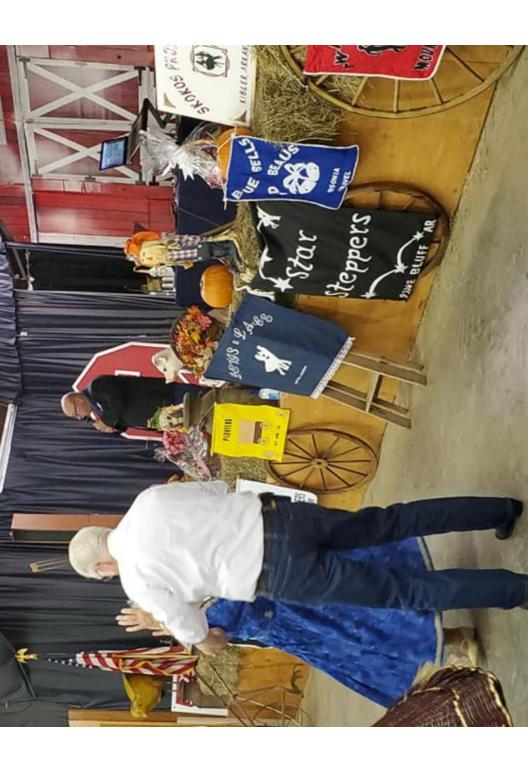

# President's Message

Hello to all dancers,

We hope you all liked the Fall Festival as much as we did. Everyone did a great job putting it all together. The Heber Springers did a fantastic job decorating and setting up for our dance. Danny Holley did an excellent job running the grill. The food was great. Their food concession was a really good thing since it kept us from driving to town to eat. The Heber Springers had a great ideal with the hot dogs, hamburgers, chips and drinks.

The used clothes sell was a huge success and Lura Wade did a great job manning that. Now you can see someone from another club dancing in your old clothes.

Its time now to get ready for the fall dances and the then the Christmas dinners and dances. Hopefully we will all be ready for the cold weather that is coming.

When you see an Arkansas caller who pitched in and helped Phil Morehouse call the dances for our Fall Festival, tell them you appreciate them and that they did a great job. Phil did a great job keeping everything and everyone in line. The Flash Mob dances he put together was a huge success. We all had a blast dancing while he "FIXED" his car. lol