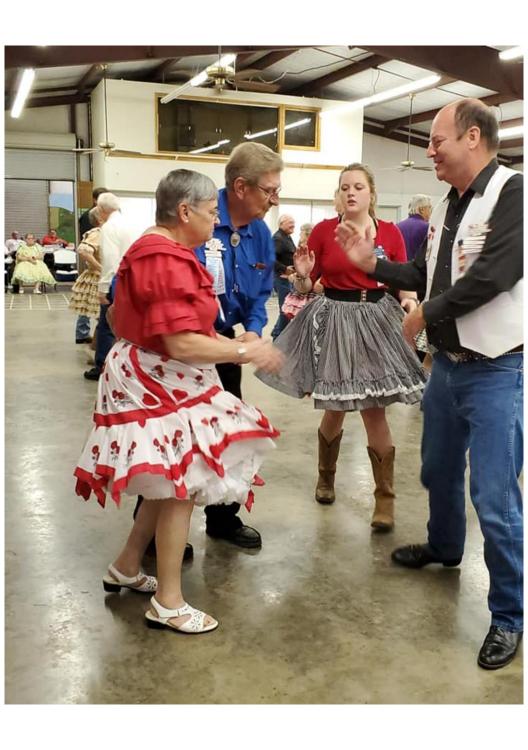

# President's Message

Hello to all dancers,

We hope you all liked the Fall Festival as much as we did. Everyone did a great job putting it all together. The Heber Springers did a fantastic job decorating and setting up for our dance. Danny Holley did an excellent job running the grill. The food was great. Their food concession was a really good thing since it kept us from driving to town to eat. The Heber Springers had a great ideal with the hot dogs, hamburgers, chips and drinks.

The used clothes sell was a huge success and Lura Wade did a great job manning that. Now you can see someone from another club dancing in your old clothes.

Its time now to get ready for the fall dances and the then the Christmas dinners and dances. Hopefully we will all be ready for the cold weather that is coming.

When you see an Arkansas caller who pitched in and helped Phil Morehouse call the dances for our Fall Festival, tell them you appreciate them and that they did a great job. Phil did a great job keeping everything and everyone in line. The Flash Mob dances he put together was a huge success. We all had a blast dancing while he "FIXED" his car. lol