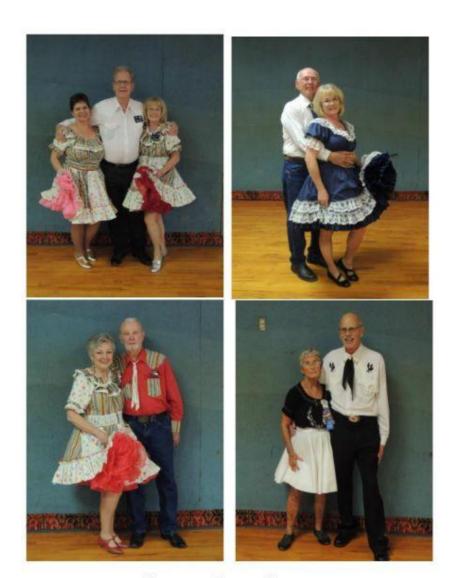

## 2017 ASSDF Fall Festival Photos

Please email these <u>assdfmodernsquare@gmail.com</u> as I want to give credit to the photographers for the photos, especially if they come from the various club Facebook groups. Because of **space limitations, I can't use all photos** (sent in, or from Facebook); but you can view all of these (and videos, where available) on the various club Facebook pages (including the **ASSDF** page, the **Fall Festival** page, and the **Square Dance Events** group. These photos are from the **2017 ASSDF Fall Festival**, with the photos taken from the November, 2017 e-Edition. The Editors that year were Wayne and Lura Wade. Unfortunately, I could only put one picture per page. More photos can be found in the **Arkansas' Fall Festival** Group on Facebook.

Fun pictures from the ASSDF Fall Festival