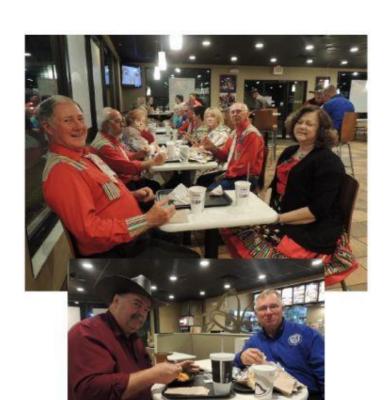

## 2017 ASSDF Fall Festival Photos

Please email these <u>assdfmodernsquare@gmail.com</u> as I want to give credit to the photographers for the photos, especially if they come from the various club Facebook groups. Because of **space limitations, I can't use all photos** (sent in, or from Facebook); but you can view all of these (and videos, where available) on the various club Facebook pages (including the **ASSDF** page, the **Fall Festival** page, and the **Square Dance Events** group. These photos are from the **2017 ASSDF Fall Festival**, with the photos taken from the November, 2017 e-Edition. The Editors that year were Wayne and Lura Wade. Unfortunately, I could only put one picture per page. More photos can be found in the **Arkansas' Fall Festival** Group on Facebook.

Fun pictures from the ASSDF Fall Festival