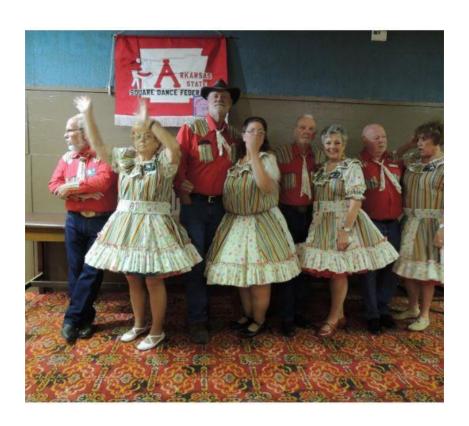

## 2017 ASSDF Fall Festival Photos

Please email these <u>assdfmodernsquare@gmail.com</u> as I want to give credit to the photographers for the photos, especially if they come from the various club Facebook groups. Because of **space limitations, I can't use all photos** (sent in, or from Facebook); but you can view all of these (and videos, where available) on the various club Facebook pages (including the **ASSDF** page, the **Fall Festival** page, and the **Square Dance Events** group. These photos are from the **2017 ASSDF Fall Festival**, with the photos taken from the November, 2017 e-Edition. The Editors that year were Wayne and Lura Wade. Unfortunately, I could only put one picture per page. More photos can be found in the **Arkansas' Fall Festival** Group on Facebook.

Fun pictures from the ASSDF Fall Festival