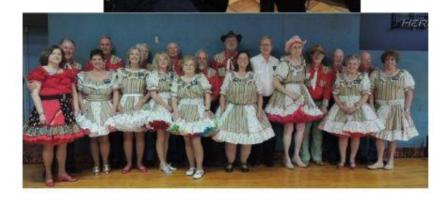

## 2017 ASSDF Fall Festival Photos

Please email these <u>assdfmodernsquare@gmail.com</u> as I want to give credit to the photographers for the photos, especially if they come from the various club Facebook groups. Because of **space limitations, I can't use all photos** (sent in, or from Facebook); but you can view all of these (and videos, where available) on the various club Facebook pages (including the **ASSDF** page, the **Fall Festival** page, and the **Square Dance Events** group. These photos are from the **2017 ASSDF Fall Festival**, with the photos taken from the November, 2017 e-Edition. The Editors that year were Wayne and Lura Wade. Unfortunately, I could only put one picture per page. More photos can be found in the **Arkansas' Fall Festival** Group on Facebook.

Fun pictures from the ASSDF Fall Festival