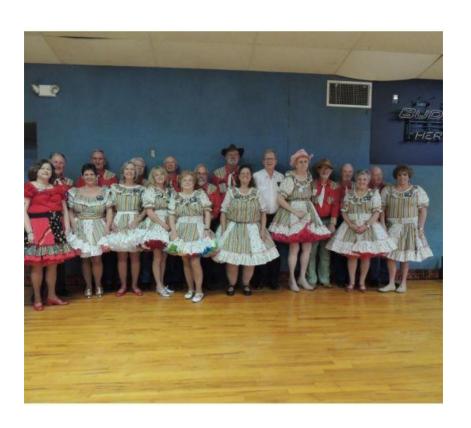

## 2017 ASSDF Fall Festival Photos

Please email these <u>assdfmodernsquare@gmail.com</u> as I want to give credit to the photographers for the photos, especially if they come from the various club Facebook groups. Because of **space limitations, I can't use all photos** (sent in, or from Facebook); but you can view all of these (and videos, where available) on the various club Facebook pages (including the **ASSDF** page, the **Fall Festival** page, and the **Square Dance Events** group. These photos are from the **2017 ASSDF Fall Festival**, with the photos taken from the November, 2017 e-Edition. The Editors that year were Wayne and Lura Wade. Unfortunately, I could only put one picture per page. More photos can be found in the **Arkansas' Fall Festival** Group on Facebook.

Fun pictures from the ASSDF Fall Festival