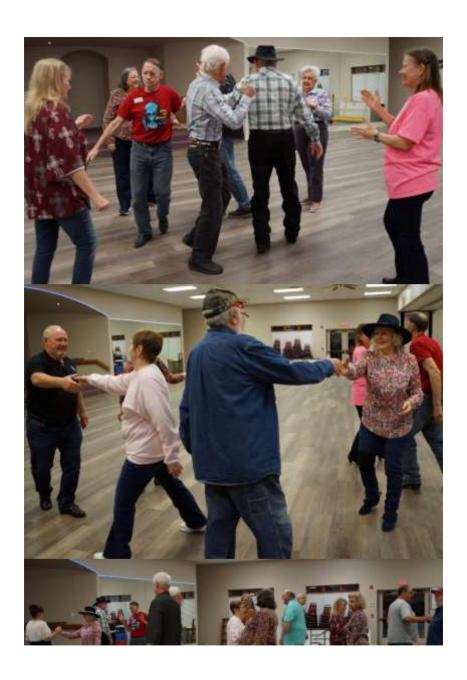

E-Edition photos are from the River City Squares Valentine's Dance on Feb. 14, their Feb. 21 Mardi Gras Dance; plus their Feb. 28 Dance, the Heber Springers Valentine's Dance on Feb. 24, the Twirling Lariats March 3 Dance, the Bluebird Squares March 4 Dance, and the Maverick Mixers Feb. 25 & March 11 Dances. Thanks to Jody King, Rhonda Sullivan, Regina Turner, plus Jerry and Ginny Short, for the photos.

### **Mayerick Mixers**

Computers can be a blessing and a curse. Our own Phil Moorehouse knows that; at times, over half of his patter and singing call selections temporarily vanish!! Yours truly was dealing with computer issues, and trying to fix errors on the ASSDF website; so I missed the Feb. 25 dance. There were 2 squares, plus sometimes, the guys had to dance the girls part, due to a shortage of ladies. We want to send a shout out to Penney Warren and Charles Zagara, who were visiting us from the Houston, Texas area. At our March 11 dance, we had 1 square, plus 5 extras. Pictures from both of those dances are elsewhere in this issue.

### **River City Squares**

Thanks again to Greg Smith (first photo elsewhere in this issue) for making the arrangements for our temporary dance site at the Pocola Senior Center, in Pocola, Oklahoma, where we had our Valentine's Dance and our Mardi Gras Dance. We were back at our usual location at the Fort Smith Senior Center on Feb. 28, and as they say, "there's no place like home".

Thanks to all our dancers at our Feb. 14 Valentine's Dance; and thanks

to Perry Lawrence, and to his helper Michele, for bringing all of the Valentine's "goodies". Necklaces, Heart "Deelie Boppers"(?) for the women, and also (for the women) cute custom bags of candy!! The refreshments (one of the photos) were perfect!! Thank you, all!! Other pictures include our King Gene Brown and Queen Michele Welch, and we couldn't leave out our Prince Larry Patterson and Princess Deanna Stewart!! Jay and I had fun, and we hope everyone else did too!!

Our Feb. 21 Mardi Gras Dance had lots of beads, a few masks, Mardi Gras colors, Conga Lines, King Cake, great food, and some awesome Square Dancers. What more could you ask for? Oh yes! A King and a Queen! The first picture is our Queen Missy and King Perry! And, the last picture is the King, who partied and danced so much, he had to go outside to cool off (LOL)(although it WAS getting a bit warm inside!) Thanks to all who were able to make the dance. We appreciate you!

Several photos from these 3 dances are elsewhere in this issue.