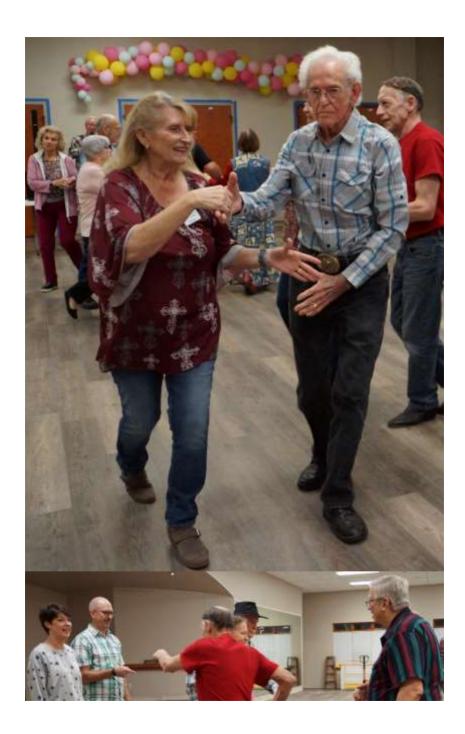

### **River City Squares**

Thanks again to Greg Smith (first photo elsewhere in this issue) for making the arrangements for our temporary dance site at the Pocola Senior Center, in Pocola, Oklahoma, where we had our Valentine's Dance and our Mardi Gras Dance. We were back at our usual location at the Fort Smith Senior Center on Feb. 28, and as they say, "there's no place like home".

Thanks to all our dancers at our Feb. 14 Valentine's Dance; and thanks

to Perry Lawrence, and to his helper Michele, for bringing all of the Valentine's "goodies". Necklaces, Heart "Deelie Boppers"(?) for the women, and also (for the women) cute custom bags of candy!! The refreshments (one of the photos) were perfect!! Thank you, all!! Other pictures include our King Gene Brown and Queen Michele Welch, and we couldn't leave out our Prince Larry Patterson and Princess Deanna Stewart!! Jay and I had fun, and we hope everyone else did too!!

Our Feb. 21 Mardi Gras Dance had lots of beads, a few masks, Mardi Gras colors, Conga Lines, King Cake, great food, and some awesome Square Dancers. What more could you ask for? Oh yes! A King and a Queen! The first picture is our Queen Missy and King Perry! And, the last picture is the King, who partied and danced so much, he had to go outside to cool off (LOL)(although it WAS getting a bit warm inside!) Thanks to all who were able to make the dance. We appreciate you!

Several photos from these 3 dances are elsewhere in this issue.