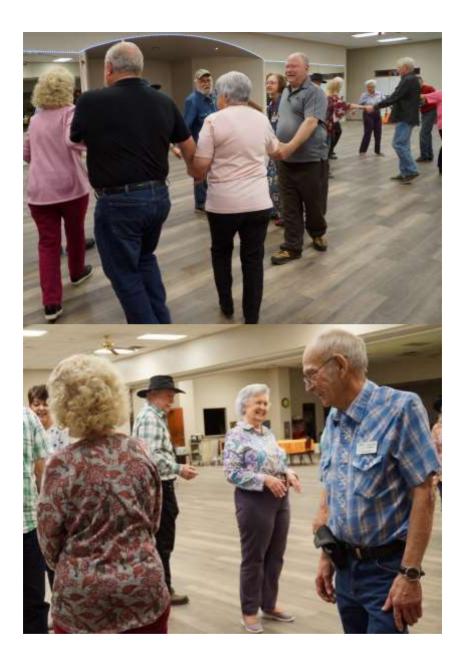

E-Edition photos are from the River City Squares Valentine's Dance on Feb. 14, their Feb. 21 Mardi Gras Dance; plus their Feb. 28 Dance, the Heber Springers Valentine's Dance on Feb. 24, the Twirling Lariats March 3 Dance, the Bluebird Squares March 4 Dance, and the Maverick Mixers Feb. 25 & March 11 Dances. Thanks to Jody King, Rhonda Sullivan, Regina Turner, plus Jerry and Ginny Short, for the photos.

### **Mayerick Mixers**

Computers can be a blessing and a curse. Our own Phil Moorehouse knows that; at times, over half of his patter and singing call selections temporarily vanish!! Yours truly was dealing with computer issues, and trying to fix errors on the ASSDF website; so I missed the Feb. 25 dance. There were 2 squares, plus sometimes, the guys had to dance the girls part, due to a shortage of ladies. We want to send a shout out to Penney Warren and Charles Zagara, who were visiting us from the Houston, Texas area. At our March 11 dance, we had 1 square, plus 5 extras. Pictures from both of those dances are elsewhere in this issue.

### **River City Squares**

Thanks again to Greg Smith (first photo elsewhere in this issue) for making the arrangements for our temporary dance site at the Pocola Senior Center, in Pocola, Oklahoma, where we had our Valentine's Dance and our Mardi Gras Dance. We were back at our usual location at the Fort Smith Senior Center on Feb. 28, and as they say, "there's no place like home".

Thanks to all our dancers at our Feb. 14 Valentine's Dance; and thanks

to Perry Lawrence, and to his helper Michele, for bringing all of the Valentine's "goodies". Necklaces, Heart "Deelie Boppers"(?) for the women, and also (for the women) cute custom bags of candy!! The refreshments (one of the photos) were perfect!! Thank you, all!! Other pictures include our King Gene Brown and Queen Michele Welch, and we couldn't leave out our Prince Larry Patterson and Princess Deanna Stewart!! Jay and I had fun, and we hope everyone else did too!!

Our Feb. 21 Mardi Gras Dance had lots of beads, a few masks, Mardi Gras colors, Conga Lines, King Cake, great food, and some awesome Square Dancers. What more could you ask for? Oh yes! A King and a Queen! The first picture is our Queen Missy and King Perry! And, the last picture is the King, who partied and danced so much, he had to go outside to cool off (LOL)(although it WAS getting a bit warm inside!) Thanks to all who were able to make the dance. We appreciate you!

Several photos from these 3 dances are elsewhere in this issue.