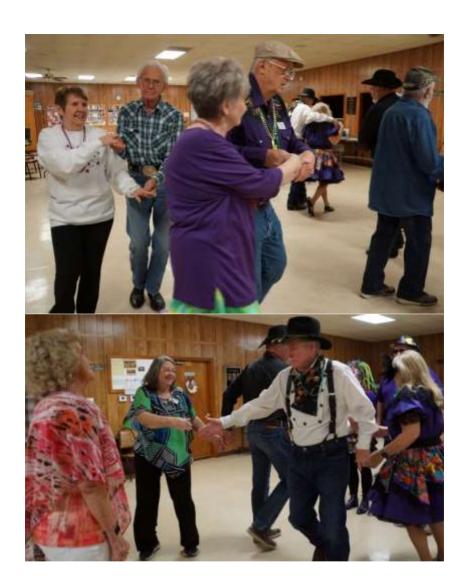

### **River City Squares**

Thanks again to Greg Smith (first photo elsewhere in this issue) for making the arrangements for our temporary dance site at the Pocola Senior Center, in Pocola, Oklahoma, where we had our Valentine's Dance and our Mardi Gras Dance. We were back at our usual location at the Fort Smith Senior Center on Feb. 28, and as they say, "there's no place like home".

Our Feb. 21 Mardi Gras Dance had lots of beads, a few masks, Mardi Gras colors, Conga Lines, King Cake, great food, and some awesome Square Dancers. What more could you ask for? Oh yes! A King and a Queen! The first picture is our Queen Missy and King Perry! And, the last picture is the King, who partied and danced so much, he had to go outside to cool off (LOL)(although it WAS getting a bit warm inside!) Thanks to all who were able to make the dance. We appreciate you!

Several photos from these 3 dances are elsewhere in this issue.