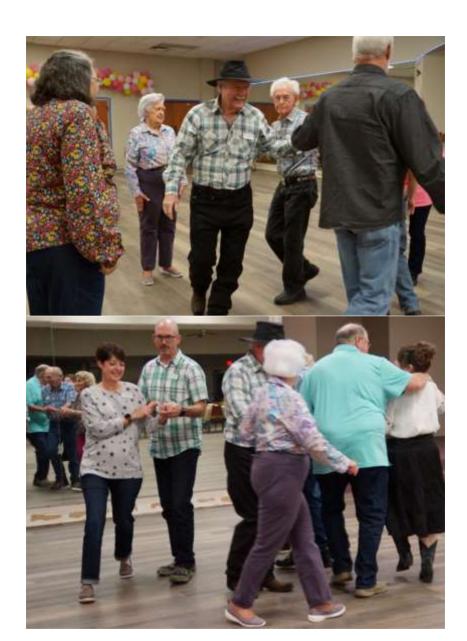

E-Edition photos are from the River City Squares Valentine's Dance on Feb. 14, their Feb. 21 Mardi Gras Dance; plus their Feb. 28 Dance, the Heber Springers Valentine's Dance on Feb. 24, the Twirling Lariats March 3 Dance, the Bluebird Squares March 4 Dance, and the Maverick Mixers Feb. 25 & March 11 Dances. Thanks to Jody King, Rhonda Sullivan, Regina Turner, plus Jerry and Ginny Short, for the photos.

### **Mayerick Mixers**

Computers can be a blessing and a curse. Our own Phil Moorehouse knows that; at times, over half of his patter and singing call selections temporarily vanish!! Yours truly was dealing with computer issues, and trying to fix errors on the ASSDF website; so I missed the Feb. 25 dance. There were 2 squares, plus sometimes, the guys had to dance the girls part, due to a shortage of ladies. We want to send a shout out to Penney Warren and Charles Zagara, who were visiting us from the Houston, Texas area. At our March 11 dance, we had 1 square, plus 5 extras. Pictures from both of those dances are elsewhere in this issue.

### **River City Squares**

Thanks again to Greg Smith (first photo elsewhere in this issue) for making the arrangements for our temporary dance site at the Pocola Senior Center, in Pocola, Oklahoma, where we had our Valentine's Dance and our Mardi Gras Dance. We were back at our usual location at the Fort Smith Senior Center on Feb. 28, and as they say, "there's no place like home".

Thanks to all our dancers at our Feb. 14 Valentine's Dance; and thanks

to Perry Lawrence, and to his helper Michele, for bringing all of the Valentine's "goodies". Necklaces, Heart "Deelie Boppers"(?) for the women, and also (for the women) cute custom bags of candy!! The refreshments (one of the photos) were perfect!! Thank you, all!! Other pictures include our King Gene Brown and Queen Michele Welch, and we couldn't leave out our Prince Larry Patterson and Princess Deanna Stewart!! Jay and I had fun, and we hope everyone else did too!!

Our Feb. 21 Mardi Gras Dance had lots of beads, a few masks, Mardi Gras colors, Conga Lines, King Cake, great food, and some awesome Square Dancers. What more could you ask for? Oh yes! A King and a Queen! The first picture is our Queen Missy and King Perry! And, the last picture is the King, who partied and danced so much, he had to go outside to cool off (LOL)(although it WAS getting a bit warm inside!) Thanks to all who were able to make the dance. We appreciate you!

Several photos from these 3 dances are elsewhere in this issue.