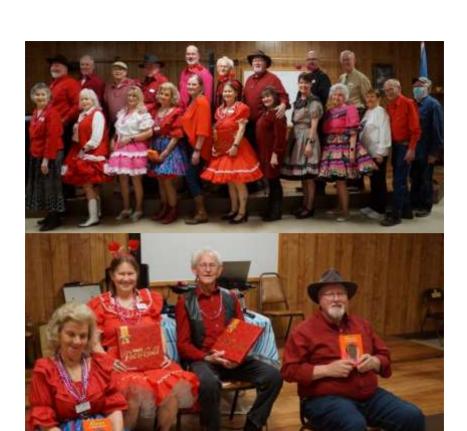

### **River City Squares**

Thanks again to Greg Smith (first photo elsewhere in this issue) for making the arrangements for our temporary dance site at the Pocola Senior Center, in Pocola, Oklahoma, where we had our Valentine's Dance and our Mardi Gras Dance. We were back at our usual location at the Fort Smith Senior Center on Feb. 28, and as they say, "there's no place like home".

Thanks to all our dancers at our Feb. 14 Valentine's Dance; and thanks

to Perry Lawrence, and to his helper Michele, for bringing all of the Valentine's "goodies". Necklaces, Heart "Deelie Boppers"(?) for the women, and also (for the women) cute custom bags of candy!! The refreshments (one of the photos) were perfect!! Thank you, all!! Other pictures include our King Gene Brown and Queen Michele Welch, and we couldn't leave out our Prince Larry Patterson and Princess Deanna Stewart!! Jay and I had fun, and we hope everyone else did too!!

Our Feb. 21 Mardi Gras Dance had lots of beads, a few masks, Mardi Gras colors, Conga Lines, King Cake, great food, and some awesome Square Dancers. What more could you ask for? Oh yes! A King and a Queen! The first picture is our Queen Missy and King Perry! And, the last picture is the King, who partied and danced so much, he had to go outside to cool off (LOL)(although it WAS getting a bit warm inside!) Thanks to all who were able to make the dance. We appreciate you!

Several photos from these 3 dances are elsewhere in this issue.