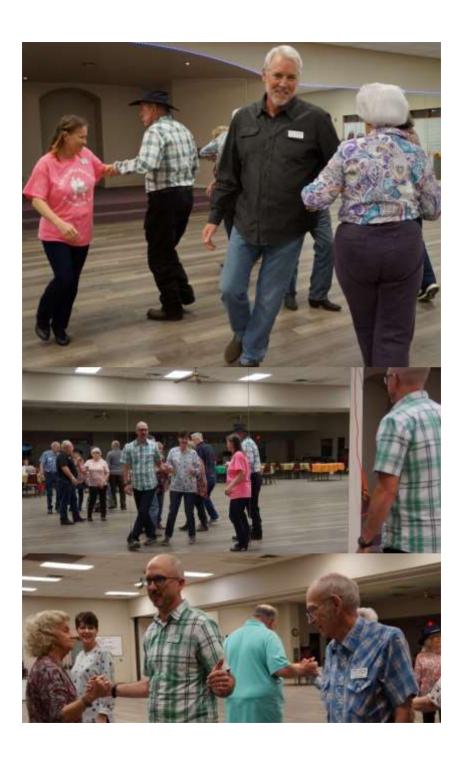

E-Edition photos are from the River City Squares Valentine's Dance on Feb. 14, their Feb. 21 Mardi Gras Dance; plus their Feb. 28 Dance, the Heber Springers Valentine's Dance on Feb. 24, the Twirling Lariats March 3 Dance, the Bluebird Squares March 4 Dance, and the Maverick Mixers Feb. 25 & March 11 Dances. Thanks to Jody King, Rhonda Sullivan, Regina Turner, plus Jerry and Ginny Short, for the photos.

### **Mayerick Mixers**

Computers can be a blessing and a curse. Our own Phil Moorehouse knows that; at times, over half of his patter and singing call selections temporarily vanish!! Yours truly was dealing with computer issues, and trying to fix errors on the ASSDF website; so I missed the Feb. 25 dance. There were 2 squares, plus sometimes, the guys had to dance the girls part, due to a shortage of ladies. We want to send a shout out to Penney Warren and Charles Zagara, who were visiting us from the Houston, Texas area. At our March 11 dance, we had 1 square, plus 5 extras. Pictures from both of those dances are elsewhere in this issue.

### **River City Squares**

Thanks again to Greg Smith (first photo elsewhere in this issue) for making the arrangements for our temporary dance site at the Pocola Senior Center, in Pocola, Oklahoma, where we had our Valentine's Dance and our Mardi Gras Dance. We were back at our usual location at the Fort Smith Senior Center on Feb. 28, and as they say, "there's no place like home".

Thanks to all our dancers at our Feb. 14 Valentine's Dance; and thanks

to Perry Lawrence, and to his helper Michele, for bringing all of the Valentine's "goodies". Necklaces, Heart "Deelie Boppers"(?) for the women, and also (for the women) cute custom bags of candy!! The refreshments (one of the photos) were perfect!! Thank you, all!! Other pictures include our King Gene Brown and Queen Michele Welch, and we couldn't leave out our Prince Larry Patterson and Princess Deanna Stewart!! Jay and I had fun, and we hope everyone else did too!!

Our Feb. 21 Mardi Gras Dance had lots of beads, a few masks, Mardi Gras colors, Conga Lines, King Cake, great food, and some awesome Square Dancers. What more could you ask for? Oh yes! A King and a Queen! The first picture is our Queen Missy and King Perry! And, the last picture is the King, who partied and danced so much, he had to go outside to cool off (LOL)(although it WAS getting a bit warm inside!) Thanks to all who were able to make the dance. We appreciate you!

Several photos from these 3 dances are elsewhere in this issue.