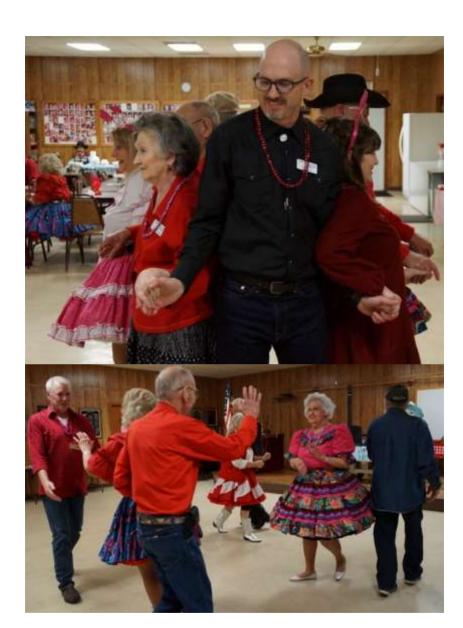

### **Mayerick Mixers**

Computers can be a blessing and a curse. Our own Phil Moorehouse knows that; at times, over half of his patter and singing call selections temporarily vanish!! Yours truly was dealing with computer issues, and trying to fix errors on the ASSDF website; so I missed the Feb. 25 dance. There were 2 squares, plus sometimes, the guys had to dance the girls part, due to a shortage of ladies. We want to send a shout out to Penney Warren and Charles Zagara, who were visiting us from the Houston, Texas area. At our March 11 dance, we had 1 square, plus 5 extras. Pictures from both of those dances are elsewhere in this issue.

Several photos from these 3 dances are elsewhere in this issue.