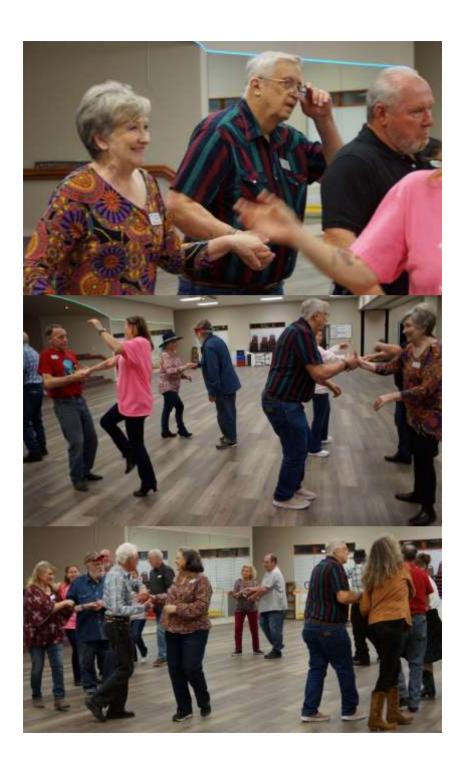

E-Edition photos are from the River City Squares Valentine's Dance on Feb. 14, their Feb. 21 Mardi Gras Dance; plus their Feb. 28 Dance, the Heber Springers Valentine's Dance on Feb. 24, the Twirling Lariats March 3 Dance, the Bluebird Squares March 4 Dance, and the Maverick Mixers Feb. 25 & March 11 Dances. Thanks to Jody King, Rhonda Sullivan, Regina Turner, plus Jerry and Ginny Short, for the photos.

### **Mayerick Mixers**

Computers can be a blessing and a curse. Our own Phil Moorehouse knows that; at times, over half of his patter and singing call selections temporarily vanish!! Yours truly was dealing with computer issues, and trying to fix errors on the ASSDF website; so I missed the Feb. 25 dance. There were 2 squares, plus sometimes, the guys had to dance the girls part, due to a shortage of ladies. We want to send a shout out to Penney Warren and Charles Zagara, who were visiting us from the Houston, Texas area. At our March 11 dance, we had 1 square, plus 5 extras. Pictures from both of those dances are elsewhere in this issue.

### **River City Squares**

Thanks again to Greg Smith (first photo elsewhere in this issue) for making the arrangements for our temporary dance site at the Pocola Senior Center, in Pocola, Oklahoma, where we had our Valentine's Dance and our Mardi Gras Dance. We were back at our usual location at the Fort Smith Senior Center on Feb. 28, and as they say, "there's no place like home".

Thanks to all our dancers at our Feb. 14 Valentine's Dance; and thanks

to Perry Lawrence, and to his helper Michele, for bringing all of the Valentine's "goodies". Necklaces, Heart "Deelie Boppers"(?) for the women, and also (for the women) cute custom bags of candy!! The refreshments (one of the photos) were perfect!! Thank you, all!! Other pictures include our King Gene Brown and Queen Michele Welch, and we couldn't leave out our Prince Larry Patterson and Princess Deanna Stewart!! Jay and I had fun, and we hope everyone else did too!!

Our Feb. 21 Mardi Gras Dance had lots of beads, a few masks, Mardi Gras colors, Conga Lines, King Cake, great food, and some awesome Square Dancers. What more could you ask for? Oh yes! A King and a Queen! The first picture is our Queen Missy and King Perry! And, the last picture is the King, who partied and danced so much, he had to go outside to cool off (LOL)(although it WAS getting a bit warm inside!) Thanks to all who were able to make the dance. We appreciate you!

Several photos from these 3 dances are elsewhere in this issue.