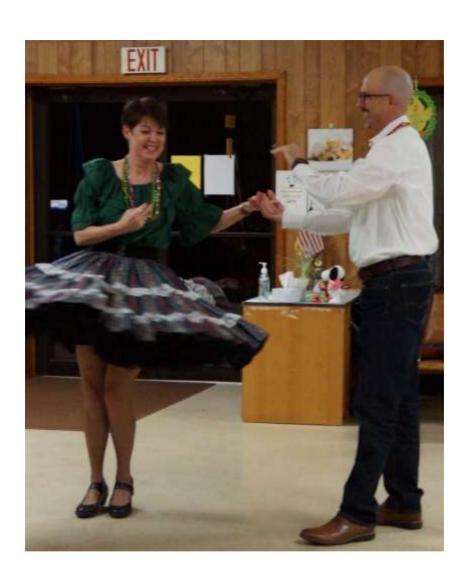

### **River City Squares**

Thanks again to Greg Smith (first photo elsewhere in this issue) for making the arrangements for our temporary dance site at the Pocola Senior Center, in Pocola, Oklahoma, where we had our Valentine's Dance and our Mardi Gras Dance. We were back at our usual location at the Fort Smith Senior Center on Feb. 28, and as they say, "there's no place like home".

Thanks to all our dancers at our Feb. 14 Valentine's Dance; and thanks

to Perry Lawrence, and to his helper Michele, for bringing all of the Valentine's "goodies". Necklaces, Heart "Deelie Boppers"(?) for the women, and also (for the women) cute custom bags of candy!! The refreshments (one of the photos) were perfect!! Thank you, all!! Other pictures include our King Gene Brown and Queen Michele Welch, and we couldn't leave out our Prince Larry Patterson and Princess Deanna Stewart!! Jay and I had fun, and we hope everyone else did too!!

Our Feb. 21 Mardi Gras Dance had lots of beads, a few masks, Mardi Gras colors, Conga Lines, King Cake, great food, and some awesome Square Dancers. What more could you ask for? Oh yes! A King and a Queen! The first picture is our Queen Missy and King Perry! And, the last picture is the King, who partied and danced so much, he had to go outside to cool off (LOL)(although it WAS getting a bit warm inside!) Thanks to all who were able to make the dance. We appreciate you!

Several photos from these 3 dances are elsewhere in this issue.