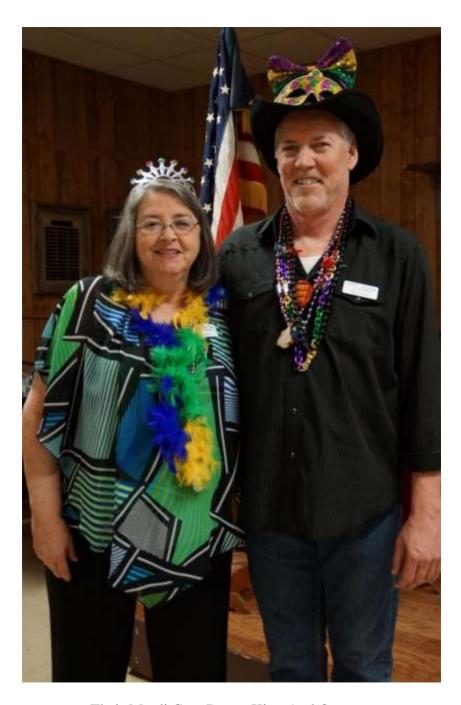

Thanks to all our dancers at our Feb. 14 Valentine's Dance; and thanks

to Perry Lawrence, and to his helper Michele, for bringing all of the Valentine's "goodies". Necklaces, Heart "Deelie Boppers"(?) for the women, and also (for the women) cute custom bags of candy!! The refreshments (one of the photos) were perfect!! Thank you, all!! Other pictures include our King Gene Brown and Queen Michele Welch, and we couldn't leave out our Prince Larry Patterson and Princess Deanna Stewart!! Jay and I had fun, and we hope everyone else did too!!

Our Feb. 21 Mardi Gras Dance had lots of beads, a few masks, Mardi Gras colors, Conga Lines, King Cake, great food, and some awesome Square Dancers. What more could you ask for? Oh yes! A King and a Queen! The first picture is our Queen Missy and King Perry! And, the last picture is the King, who partied and danced so much, he had to go outside to cool off (LOL)(although it WAS getting a bit warm inside!) Thanks to all who were able to make the dance. We appreciate you!