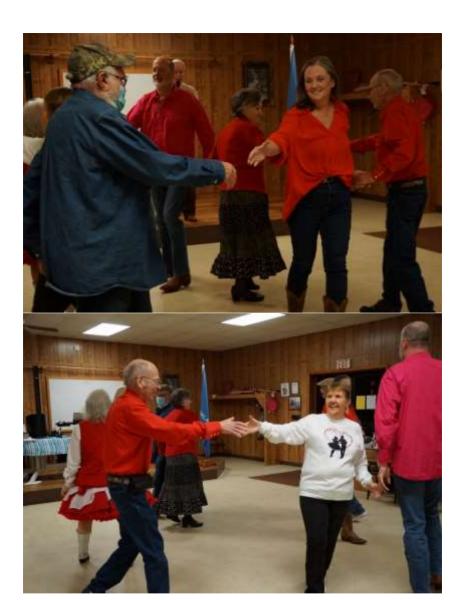

### **River City Squares**

Thanks again to Greg Smith (first photo elsewhere in this issue) for making the arrangements for our temporary dance site at the Pocola Senior Center, in Pocola, Oklahoma, where we had our Valentine's Dance and our Mardi Gras Dance. We were back at our usual location at the Fort Smith Senior Center on Feb. 28, and as they say, "there's no place like home".

Thanks to all our dancers at our Feb. 14 Valentine's Dance; and thanks

to Perry Lawrence, and to his helper Michele, for bringing all of the Valentine's "goodies". Necklaces, Heart "Deelie Boppers"(?) for the women, and also (for the women) cute custom bags of candy!! The refreshments (one of the photos) were perfect!! Thank you, all!! Other pictures include our King Gene Brown and Queen Michele Welch, and we couldn't leave out our Prince Larry Patterson and Princess Deanna Stewart!! Jay and I had fun, and we hope everyone else did too!!

Our Feb. 21 Mardi Gras Dance had lots of beads, a few masks, Mardi Gras colors, Conga Lines, King Cake, great food, and some awesome Square Dancers. What more could you ask for? Oh yes! A King and a Queen! The first picture is our Queen Missy and King Perry! And, the last picture is the King, who partied and danced so much, he had to go outside to cool off (LOL)(although it WAS getting a bit warm inside!) Thanks to all who were able to make the dance. We appreciate you!

Several photos from these 3 dances are elsewhere in this issue.