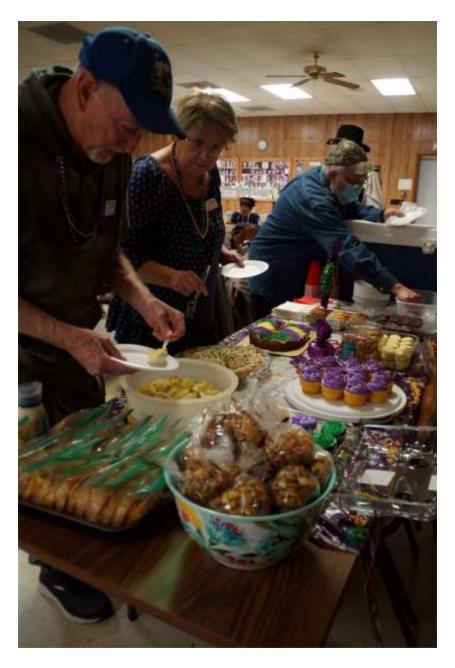

### **River City Squares**

Thanks again to Greg Smith (first photo elsewhere in this issue) for making the arrangements for our temporary dance site at the Pocola Senior Center, in Pocola, Oklahoma, where we had our Valentine's Dance and our Mardi Gras Dance. We were back at our usual location at the Fort Smith Senior Center on Feb. 28, and as they say, "there's no place like home".

Thanks to all our dancers at our Feb. 14 Valentine's Dance; and thanks

to Perry Lawrence, and to his helper Michele, for bringing all of the Valentine's "goodies". Necklaces, Heart "Deelie Boppers"(?) for the women, and also (for the women) cute custom bags of candy!! The refreshments (one of the photos) were perfect!! Thank you, all!! Other pictures include our King Gene Brown and Queen Michele Welch, and we couldn't leave out our Prince Larry Patterson and Princess Deanna Stewart!! Jay and I had fun, and we hope everyone else did too!!

Our Feb. 21 Mardi Gras Dance had lots of beads, a few masks, Mardi Gras colors, Conga Lines, King Cake, great food, and some awesome Square Dancers. What more could you ask for? Oh yes! A King and a Queen! The first picture is our Queen Missy and King Perry! And, the last picture is the King, who partied and danced so much, he had to go outside to cool off (LOL)(although it WAS getting a bit warm inside!) Thanks to all who were able to make the dance. We appreciate you!

Several photos from these 3 dances are elsewhere in this issue.