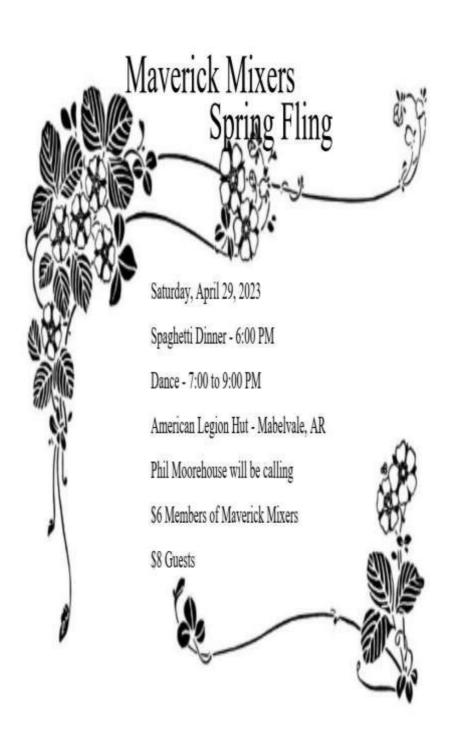

### April 29, 2023 – Maverick Mixers Spring Fling Dance.

American Legion Post 128, 9925 Leah Lane (Mann Road and Leah Lane), Mabelvale, AR. Spaghetti Dinner at 6pm, Dance from 7pm to 9pm. \$6 for members, \$8 for visitors. Caller: Phil Moorehouse. See the flier elsewhere in this issue, and on the ASSDF website for more info.

Thanks to everyone who came to our Valentine's Dance on Feb. 13 with Jet Roberts...while the crowd was small, the fun was abundant!! Our Spring Fling Dance and Spaghetti Dinner is on April 29; other special dances this year are our Barn Dance on July 29, with our 50's Dance on Sept. 30. Our own Phil Moorehouse will be calling each dance...a flier for our Spring Fling Dance is elsewhere in this issue; fliers for our other dances on the ASSDF website. For our 50's dance on Sept. 30, you can wear square dance, or 50's attire. Phil will also join callers Gene Gancarczyk and Joey Duhamel at our regular dance place for "The Three Amigos United We Stand Dance" on July 1. Please see the flier on the ASSDF website for more details.