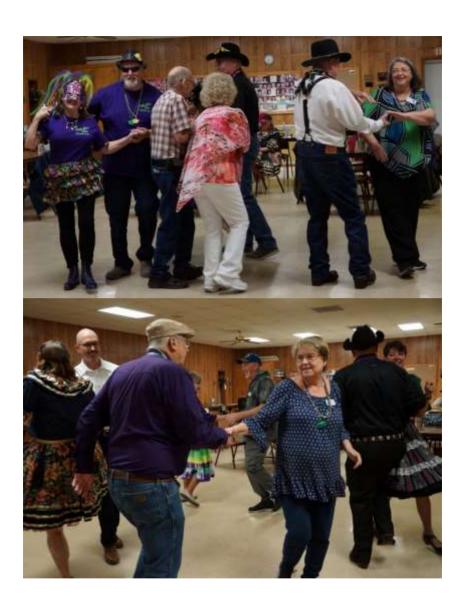

### **River City Squares**

Thanks again to Greg Smith (first photo elsewhere in this issue) for making the arrangements for our temporary dance site at the Pocola Senior Center, in Pocola, Oklahoma, where we had our Valentine's Dance and our Mardi Gras Dance. We were back at our usual location at the Fort Smith Senior Center on Feb. 28, and as they say, "there's no place like home".

Our Feb. 21 Mardi Gras Dance had lots of beads, a few masks, Mardi Gras colors, Conga Lines, King Cake, great food, and some awesome Square Dancers. What more could you ask for? Oh yes! A King and a Queen! The first picture is our Queen Missy and King Perry! And, the last picture is the King, who partied and danced so much, he had to go outside to cool off (LOL)(although it WAS getting a bit warm inside!) Thanks to all who were able to make the dance. We appreciate you!

Several photos from these 3 dances are elsewhere in this issue.