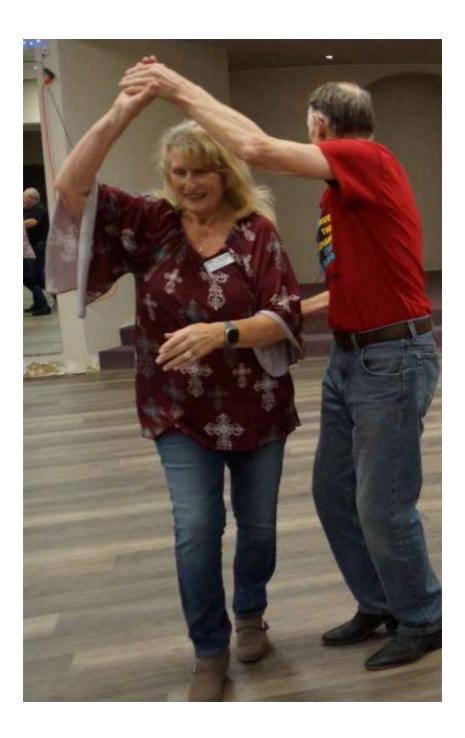

E-Edition photos are from the River City Squares Valentine's Dance on Feb. 14, their Feb. 21 Mardi Gras Dance; plus their Feb. 28 Dance, the Heber Springers Valentine's Dance on Feb. 24, the Twirling Lariats March 3 Dance, the Bluebird Squares March 4 Dance, and the Maverick Mixers Feb. 25 & March 11 Dances. Thanks to Jody King, Rhonda Sullivan, Regina Turner, plus Jerry and Ginny Short, for the photos.

### **Mayerick Mixers**

Computers can be a blessing and a curse. Our own Phil Moorehouse knows that; at times, over half of his patter and singing call selections temporarily vanish!! Yours truly was dealing with computer issues, and trying to fix errors on the ASSDF website; so I missed the Feb. 25 dance. There were 2 squares, plus sometimes, the guys had to dance the girls part, due to a shortage of ladies. We want to send a shout out to Penney Warren and Charles Zagara, who were visiting us from the Houston, Texas area. At our March 11 dance, we had 1 square, plus 5 extras. Pictures from both of those dances are elsewhere in this issue.

### **River City Squares**

Thanks again to Greg Smith (first photo elsewhere in this issue) for making the arrangements for our temporary dance site at the Pocola Senior Center, in Pocola, Oklahoma, where we had our Valentine's Dance and our Mardi Gras Dance. We were back at our usual location at the Fort Smith Senior Center on Feb. 28, and as they say, "there's no place like home".

Thanks to all our dancers at our Feb. 14 Valentine's Dance; and thanks

to Perry Lawrence, and to his helper Michele, for bringing all of the Valentine's "goodies". Necklaces, Heart "Deelie Boppers"(?) for the women, and also (for the women) cute custom bags of candy!! The refreshments (one of the photos) were perfect!! Thank you, all!! Other pictures include our King Gene Brown and Queen Michele Welch, and we couldn't leave out our Prince Larry Patterson and Princess Deanna Stewart!! Jay and I had fun, and we hope everyone else did too!!

Our Feb. 21 Mardi Gras Dance had lots of beads, a few masks, Mardi Gras colors, Conga Lines, King Cake, great food, and some awesome Square Dancers. What more could you ask for? Oh yes! A King and a Queen! The first picture is our Queen Missy and King Perry! And, the last picture is the King, who partied and danced so much, he had to go outside to cool off (LOL)(although it WAS getting a bit warm inside!) Thanks to all who were able to make the dance. We appreciate you!

Several photos from these 3 dances are elsewhere in this issue.