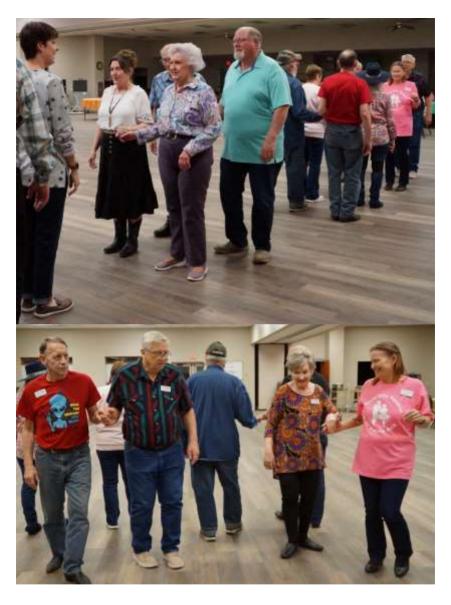

E-Edition photos are from the River City Squares Valentine's Dance on Feb. 14, their Feb. 21 Mardi Gras Dance; plus their Feb. 28 Dance, the Heber Springers Valentine's Dance on Feb. 24, the Twirling Lariats March 3 Dance, the Bluebird Squares March 4 Dance, and the Maverick Mixers Feb. 25 & March 11 Dances. Thanks to Jody King, Rhonda Sullivan, Regina Turner, plus Jerry and Ginny Short, for the photos.

### **Mayerick Mixers**

Computers can be a blessing and a curse. Our own Phil Moorehouse knows that; at times, over half of his patter and singing call selections temporarily vanish!! Yours truly was dealing with computer issues, and trying to fix errors on the ASSDF website; so I missed the Feb. 25 dance. There were 2 squares, plus sometimes, the guys had to dance the girls part, due to a shortage of ladies. We want to send a shout out to Penney Warren and Charles Zagara, who were visiting us from the Houston, Texas area. At our March 11 dance, we had 1 square, plus 5 extras. Pictures from both of those dances are elsewhere in this issue.

### **River City Squares**

Thanks again to Greg Smith (first photo elsewhere in this issue) for making the arrangements for our temporary dance site at the Pocola Senior Center, in Pocola, Oklahoma, where we had our Valentine's Dance and our Mardi Gras Dance. We were back at our usual location at the Fort Smith Senior Center on Feb. 28, and as they say, "there's no place like home".

Thanks to all our dancers at our Feb. 14 Valentine's Dance; and thanks

to Perry Lawrence, and to his helper Michele, for bringing all of the Valentine's "goodies". Necklaces, Heart "Deelie Boppers"(?) for the women, and also (for the women) cute custom bags of candy!! The refreshments (one of the photos) were perfect!! Thank you, all!! Other pictures include our King Gene Brown and Queen Michele Welch, and we couldn't leave out our Prince Larry Patterson and Princess Deanna Stewart!! Jay and I had fun, and we hope everyone else did too!!

Our Feb. 21 Mardi Gras Dance had lots of beads, a few masks, Mardi Gras colors, Conga Lines, King Cake, great food, and some awesome Square Dancers. What more could you ask for? Oh yes! A King and a Queen! The first picture is our Queen Missy and King Perry! And, the last picture is the King, who partied and danced so much, he had to go outside to cool off (LOL)(although it WAS getting a bit warm inside!) Thanks to all who were able to make the dance. We appreciate you!

Several photos from these 3 dances are elsewhere in this issue.