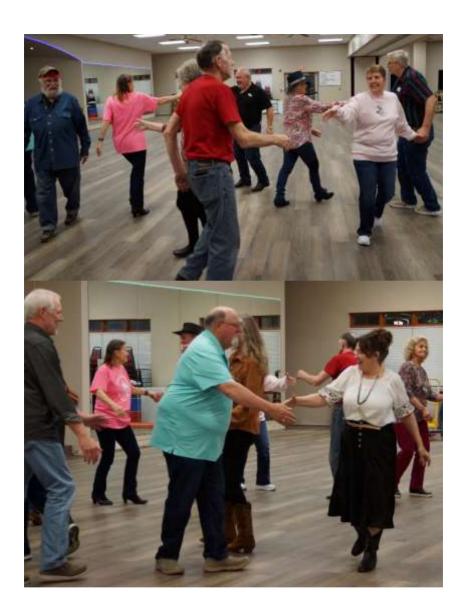

E-Edition photos are from the River City Squares Valentine's Dance on Feb. 14, their Feb. 21 Mardi Gras Dance; plus their Feb. 28 Dance, the Heber Springers Valentine's Dance on Feb. 24, the Twirling Lariats March 3 Dance, the Bluebird Squares March 4 Dance, and the Maverick Mixers Feb. 25 & March 11 Dances. Thanks to Jody King, Rhonda Sullivan, Regina Turner, plus Jerry and Ginny Short, for the photos.

### **Mayerick Mixers**

Computers can be a blessing and a curse. Our own Phil Moorehouse knows that; at times, over half of his patter and singing call selections temporarily vanish!! Yours truly was dealing with computer issues, and trying to fix errors on the ASSDF website; so I missed the Feb. 25 dance. There were 2 squares, plus sometimes, the guys had to dance the girls part, due to a shortage of ladies. We want to send a shout out to Penney Warren and Charles Zagara, who were visiting us from the Houston, Texas area. At our March 11 dance, we had 1 square, plus 5 extras. Pictures from both of those dances are elsewhere in this issue.

### **River City Squares**

Thanks again to Greg Smith (first photo elsewhere in this issue) for making the arrangements for our temporary dance site at the Pocola Senior Center, in Pocola, Oklahoma, where we had our Valentine's Dance and our Mardi Gras Dance. We were back at our usual location at the Fort Smith Senior Center on Feb. 28, and as they say, "there's no place like home".

Thanks to all our dancers at our Feb. 14 Valentine's Dance; and thanks

to Perry Lawrence, and to his helper Michele, for bringing all of the Valentine's "goodies". Necklaces, Heart "Deelie Boppers"(?) for the women, and also (for the women) cute custom bags of candy!! The refreshments (one of the photos) were perfect!! Thank you, all!! Other pictures include our King Gene Brown and Queen Michele Welch, and we couldn't leave out our Prince Larry Patterson and Princess Deanna Stewart!! Jay and I had fun, and we hope everyone else did too!!

Our Feb. 21 Mardi Gras Dance had lots of beads, a few masks, Mardi Gras colors, Conga Lines, King Cake, great food, and some awesome Square Dancers. What more could you ask for? Oh yes! A King and a Queen! The first picture is our Queen Missy and King Perry! And, the last picture is the King, who partied and danced so much, he had to go outside to cool off (LOL)(although it WAS getting a bit warm inside!) Thanks to all who were able to make the dance. We appreciate you!

Several photos from these 3 dances are elsewhere in this issue.