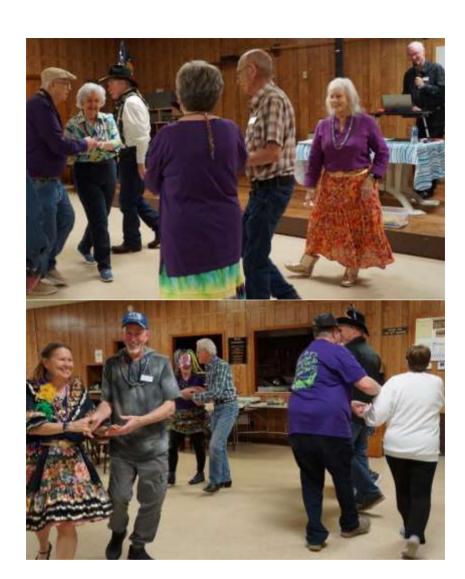

### **Mayerick Mixers**

Computers can be a blessing and a curse. Our own Phil Moorehouse knows that; at times, over half of his patter and singing call selections temporarily vanish!! Yours truly was dealing with computer issues, and trying to fix errors on the ASSDF website; so I missed the Feb. 25 dance. There were 2 squares, plus sometimes, the guys had to dance the girls part, due to a shortage of ladies. We want to send a shout out to Penney Warren and Charles Zagara, who were visiting us from the Houston, Texas area. At our March 11 dance, we had 1 square, plus 5 extras. Pictures from both of those dances are elsewhere in this issue.

Thanks to everyone who came to our Valentine's Dance on Feb. 13 with Jet Roberts...while the crowd was small, the fun was abundant!! Our Spring Fling Dance and Spaghetti Dinner is on April 29; other special dances this year are our Barn Dance on July 29, with our 50's Dance on Sept. 30. Our own Phil Moorehouse will be calling each dance...a flier for our Spring Fling Dance is elsewhere in this issue; fliers for our other dances on the ASSDF website. For our 50's dance on Sept. 30, you can wear square dance, or 50's attire. Phil will also join callers Gene Gancarczyk and Joey Duhamel at our regular dance place for "The Three Amigos United We Stand Dance" on July 1. Please see the flier on the ASSDF website for more details.