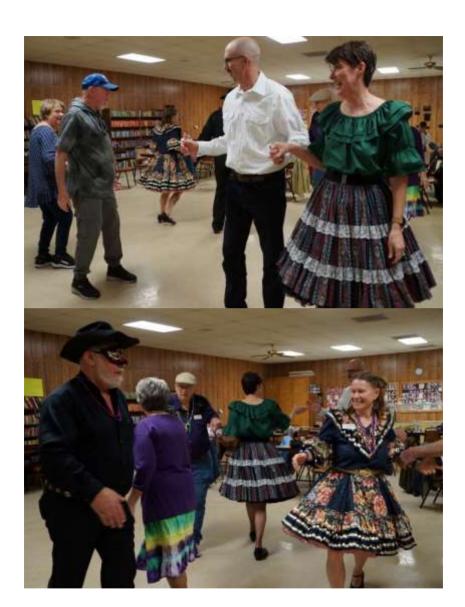

### **River City Squares**

Thanks again to Greg Smith (first photo elsewhere in this issue) for making the arrangements for our temporary dance site at the Pocola Senior Center, in Pocola, Oklahoma, where we had our Valentine's Dance and our Mardi Gras Dance. We were back at our usual location at the Fort Smith Senior Center on Feb. 28, and as they say, "there's no place like home".

Our Feb. 21 Mardi Gras Dance had lots of beads, a few masks, Mardi Gras colors, Conga Lines, King Cake, great food, and some awesome Square Dancers. What more could you ask for? Oh yes! A King and a Queen! The first picture is our Queen Missy and King Perry! And, the last picture is the King, who partied and danced so much, he had to go outside to cool off (LOL)(although it WAS getting a bit warm inside!) Thanks to all who were able to make the dance. We appreciate you!

Several photos from these 3 dances are elsewhere in this issue.