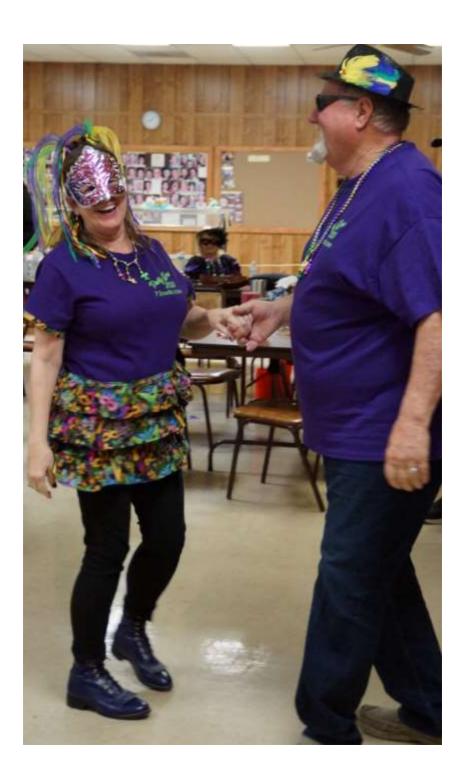

### **River City Squares**

Thanks again to Greg Smith (first photo elsewhere in this issue) for making the arrangements for our temporary dance site at the Pocola Senior Center, in Pocola, Oklahoma, where we had our Valentine's Dance and our Mardi Gras Dance. We were back at our usual location at the Fort Smith Senior Center on Feb. 28, and as they say, "there's no place like home".

Thanks to all our dancers at our Feb. 14 Valentine's Dance; and thanks

to Perry Lawrence, and to his helper Michele, for bringing all of the Valentine's "goodies". Necklaces, Heart "Deelie Boppers"(?) for the women, and also (for the women) cute custom bags of candy!! The refreshments (one of the photos) were perfect!! Thank you, all!! Other pictures include our King Gene Brown and Queen Michele Welch, and we couldn't leave out our Prince Larry Patterson and Princess Deanna Stewart!! Jay and I had fun, and we hope everyone else did too!!

Our Feb. 21 Mardi Gras Dance had lots of beads, a few masks, Mardi Gras colors, Conga Lines, King Cake, great food, and some awesome Square Dancers. What more could you ask for? Oh yes! A King and a Queen! The first picture is our Queen Missy and King Perry! And, the last picture is the King, who partied and danced so much, he had to go outside to cool off (LOL)(although it WAS getting a bit warm inside!) Thanks to all who were able to make the dance. We appreciate you!

Several photos from these 3 dances are elsewhere in this issue.