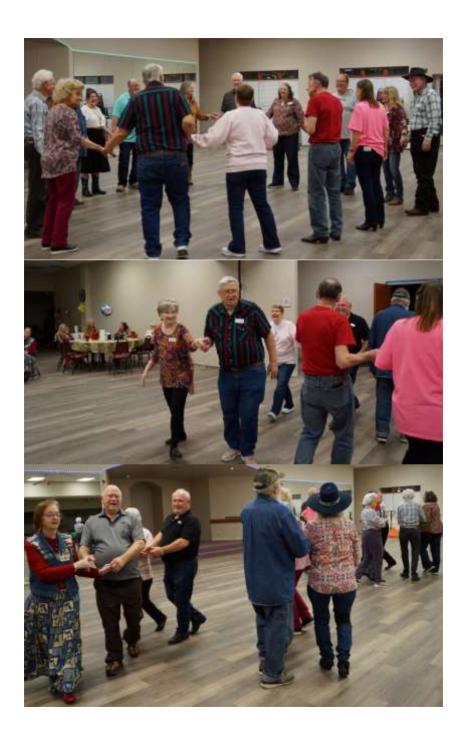

### **Mayerick Mixers**

Computers can be a blessing and a curse. Our own Phil Moorehouse knows that; at times, over half of his patter and singing call selections temporarily vanish!! Yours truly was dealing with computer issues, and trying to fix errors on the ASSDF website; so I missed the Feb. 25 dance. There were 2 squares, plus sometimes, the guys had to dance the girls part, due to a shortage of ladies. We want to send a shout out to Penney Warren and Charles Zagara, who were visiting us from the Houston, Texas area. At our March 11 dance, we had 1 square, plus 5 extras. Pictures from both of those dances are elsewhere in this issue.

Several photos from these 3 dances are elsewhere in this issue.